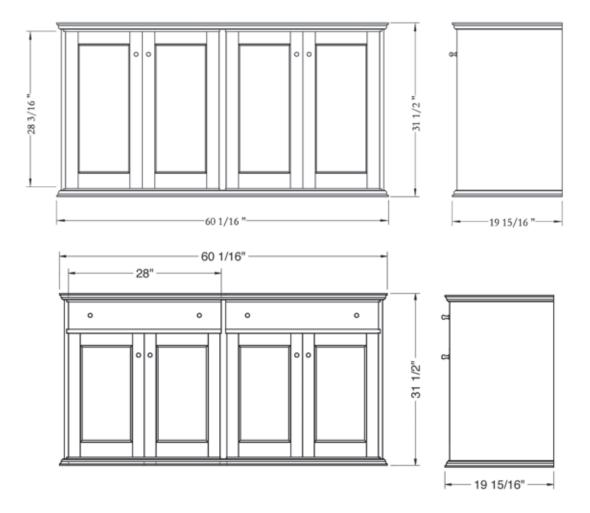

## four door side chest

FSC · 32"H × 60"W × 20"D

## four door side chest with drawers

FSCD · 32"H × 60"W × 20"D