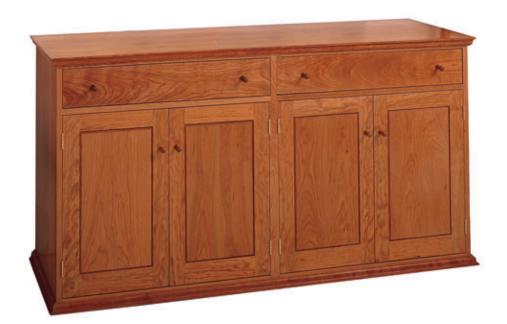

## four door side chest with drawers

FSCD · 32"H × 60"W × 20"D

## four door

72 Wright's Landing | Auburn, ME | p: 800 862 1973 | f: 207 784 6973 | thosmoser.com

Our most popular case piece, the Four Door Side Chest perhaps best achieves our vision of balancing function with beauty. It is simple in design, artful in craftsmanship and entirely practical to use. With its low profile and solid cherry back panels, it is a versatile piece that finds many different uses in homes and offices. Our Hannaford Hutch is designed to sit on top for added storage and display space.