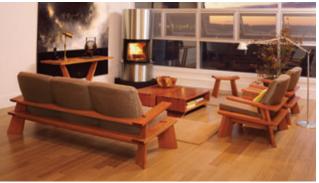

It is our belief that in fashioning an entire collection, chairs are generally the most appropriate place to start. The Edo Dining Chair, introduced in 2006, exemplifies an aesthetic dependent on the natural beauty of wood and exposed joinery. The Edo Lounge Seating epitomizes these same design inspirations: a low profile, unique proportions, and signature Edo joinery techniques. Flat planes, tapered mass, and cantilever structure are the essence of the final design. The Edo Rocking Ottoman is a harmonious counterpart to our Edo Lounge Seating. A canted base allows for a gentle rocking action to help you find the most comfortable position for your feet.