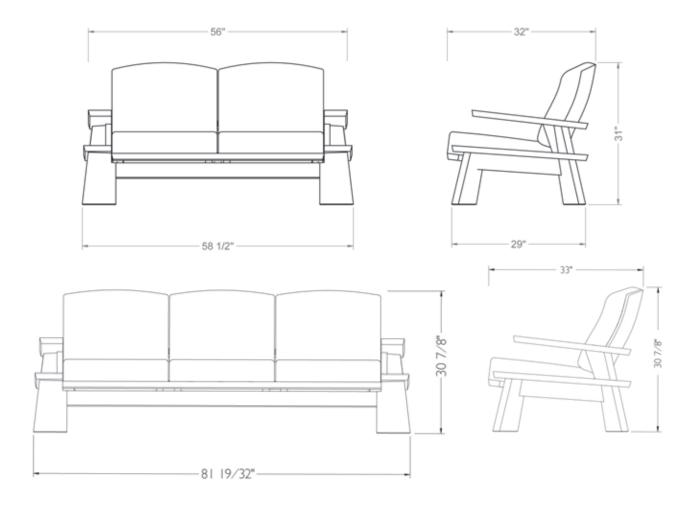

edo two place sofa

AC-L2PS · 31"H x 59"W x 33"D

edo three place sofa

AC-L3PS · 31"H x 82"W x 33"D

edo

edo two place sofa AC-L2PS  $\cdot$  31"H x 59"W x 33"D edo three place sofa AC-L3PS  $\cdot$  31"H x 82"W x 33"D