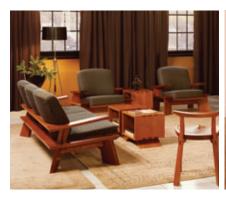

It is our belief that in fashioning an entire collection, chairs are generally the most appropriate place to start. The Edo Dining Chair, introduced in 2006, exemplifies an aesthetic dependent on the natural beauty of wood and exposed joinery. The Edo Lounge Seating epitomizes these same design inspirations: a low profile, unique proportions, and signature Edo joinery techniques. Flat planes, tapered mass, and cantilever structure are the essence of the final design. The Edo Rocking Ottoman is a harmonious counterpart to our Edo Lounge Seating. A canted base allows for a gentle rocking action to help you find the most comfortable position for your feet.