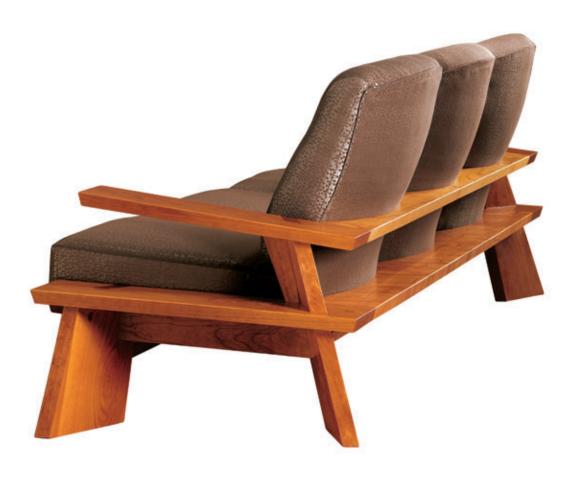

edo two place sofa

AC-L2PS · 31"H x 59"W x 33"D

edo three place sofa

AC-L3PS · 31"H x 82"W x 33"D

edo

edo two place sofa AC-L2PS  $\cdot$  31"H x 59"W x 33"D edo three place sofa AC-L3PS  $\cdot$  31"H x 82"W x 33"D