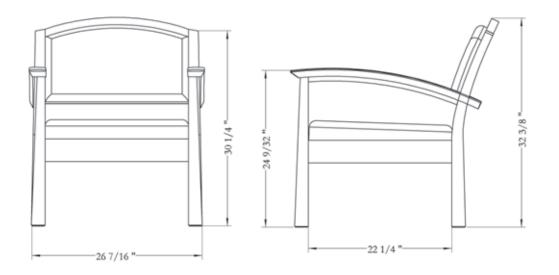

## american bungalow club chair

AC-CC · 32"H × 27"W × 33"D

## american bungalow club chair AC-CC · 32"H × 27"W × 33"D

In response to requests, we've added a Club Chair (along with a matching Two Place Sofa) to our

popular American Bungalow collection. In reinterpreting Arts and Crafts-period seating we strove to achieve a less bulky appearance through modern upholstery techniques and to blend in the Asian influence of reverse-tapered legs.