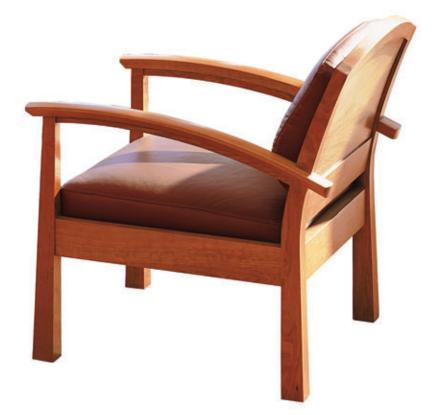

## american bungalow club chair

AC-CC · 32"H × 27"W × 33"D

## american bungalow club chair AC-CC · 32"H × 27"W × 33"D

In response to requests, we've added a Club Chair (along with a matching Two Place Sofa) to our

popular American Bungalow collection. In reinterpreting Arts and Crafts-period seating we strove to achieve a less bulky appearance through modern upholstery techniques and to blend in the Asian influence of reverse-tapered legs.