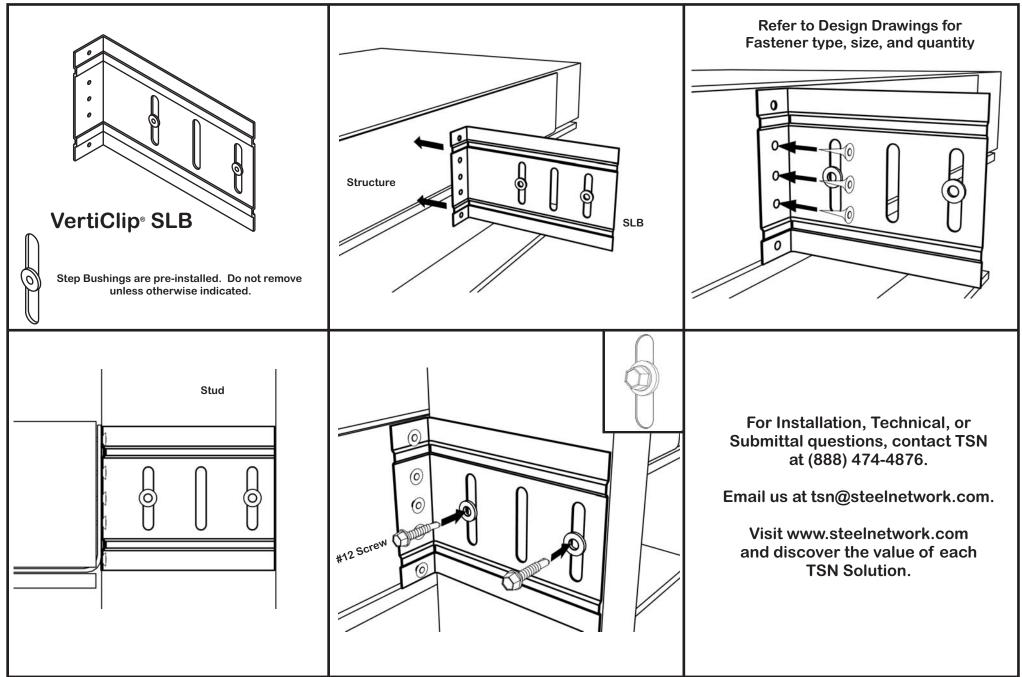

VertiClip<sup>®</sup> SLB Installation Instructions Vertical Deflection <u>@ Bypass Slab</u>

© 2005 The Steel Network, Inc. All Rights Reserved

US Patents #5,467,566 & #5,904,023

Products in this catalog are designed and manufactured for the specific purposes shown, and should not be used in other applications unless approved by a qualified design professional. All modifications to products or changes in installation procedures should be made by a qualified design professional. The performance of such modified products or altered installation procedures is the sole responsibility of the design professional or installation contractor. The installation contractor is responsible for installation group and products in accordance with relevant specifications and building codes.