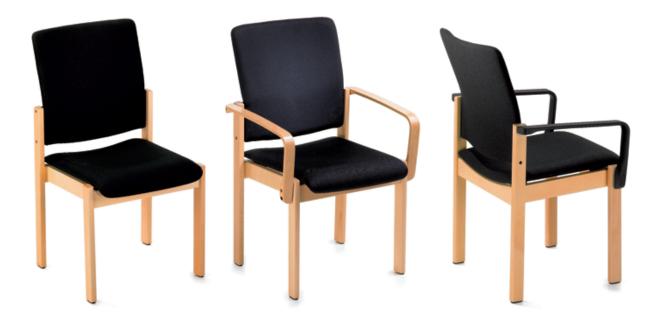

## PRODUCT INFORMATION Spessart-3-Ho Four-legged chair.

**Frame** of solid, freely-shaped beech profiles, naturally varnished or stained in a color. Armrest chairs are fitted with armrests of lightly structured black plastic or of laminated wood.

Seat and backrest of the square version in beech plywood firmly upholstered all-round and moisture-proofed. The seat cover is fixed or removable and can be moisture-proofed if required. The back is extra high and interchangeable.

Features and options. Glides for hard or soft floors. For maximum number stackable (ST) see table. When using linking (RV), all models can be combined.

Following materials are available: Frame = H1,2; Seat/Backrest = H1,2; Upholstery = S16,17,22-26,28-31,36,37.

|               | Upholstery:<br>Seat 25 mm.<br>Backrest 20 mm. |    |            | R           |
|---------------|-----------------------------------------------|----|------------|-------------|
| Spessart-3-Ho |                                               |    | 30052      | 30057       |
|               | Seat w·h·d                                    |    | 430·45     | 50·465      |
|               | Total w∙h∙d                                   | 49 | 90.900.610 | 580.900.610 |
|               | Armrest h                                     |    |            | 615/640     |
|               | ST                                            |    | Ę          | 5           |
|               | RV spacing                                    |    | 495        | 585         |
|               | RV spacing                                    |    | 540 (      | S+A)        |