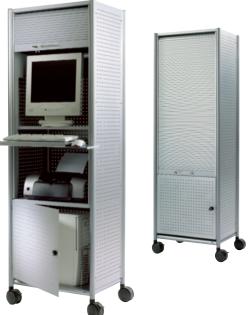

## PRODUCT INFORMATION Serie 600 Information terminal.

**Body** consists of a tubular-steel skeleton with 4 tubular corners/legs, a solid metal bottom and 3 perforated-metal sides, all powder-coated. Standard with design or special castors or optional adjustable feet.

Front of perforated-metal with metal bow handles.

**Organisation (top)** with open or closed (tambour) compartment for visual display unit and printer as well as pull-out keyboard shelf.

**Organisation (bottom)** with lockable cupboard element (wing door) for installation of the CPU. **Locks.** Optionally with cylinder or turning knob locks.

Following materials are available: Frame = M1,2,7; Front Steel = M2,3,10; Carcass Steel = M2,3,10.

| Serie 600       |                      |  | 45209     |  | 45210 |
|-----------------|----------------------|--|-----------|--|-------|
| w·d             |                      |  | 65.48     |  |       |
| h design castor | 7,5 (10)<br>7,5 (10) |  | (197)     |  |       |
| h special casto | r 7,5 (10)           |  | 195 (198) |  |       |