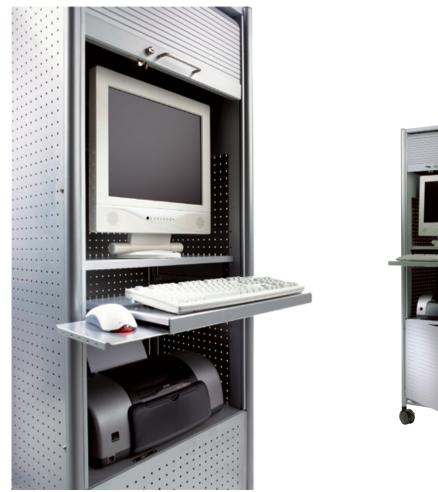

## PRODUCT INFORMATION Serie 600 Information terminal.

**Body** consists of a tubular-steel skeleton with 4 tubular corners/legs, a solid metal bottom and 3 perforated-metal sides, all powder-coated. Standard with design or special castors or optional adjustable feet.

Front of perforated-metal with metal bow handles.

**Organisation (top)** with open or closed (tambour) compartment for visual display unit and printer as well as pull-out keyboard shelf.

**Organisation (bottom)** with lockable cupboard element (wing door) for installation of the CPU. **Locks.** Optionally with cylinder or turning knob locks.

Following materials are available: Frame = M1,2,7; Front Steel = M2,3,10; Carcass Steel = M2,3,10.

| Serie 600       |                      |  | 45209     |  | 45210 |
|-----------------|----------------------|--|-----------|--|-------|
| w·d             |                      |  | 65.48     |  |       |
| h design castor | 7,5 (10)<br>7,5 (10) |  | (197)     |  |       |
| h special casto | r 7,5 (10)           |  | 195 (198) |  |       |