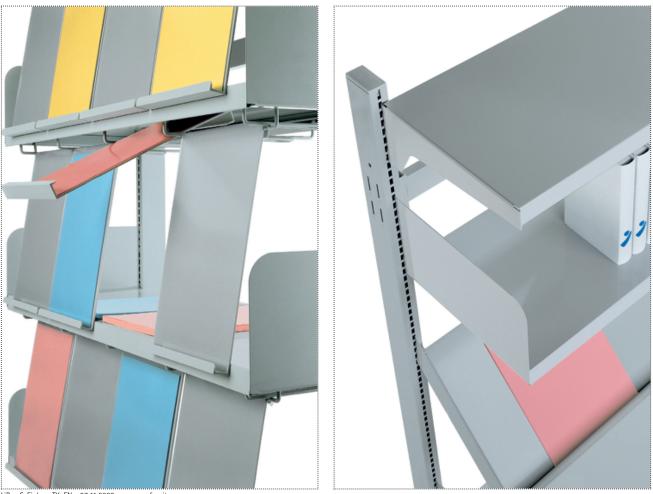

Adjustable shelf have end supports and are folded down at front and back and fitted with a guide for hanging book ends on the underside.

**Magazine rack** has 4 flaps which can be lifted and pushed-in (DIN A4) as well as a hard transparent plastic cover.

**Magazine shelf** has 45° inclination and folded-up at the front edge and sides. The **Top** is folded down at front and back and fitted with guide for hanging book ends on the underside. The ends are folded down and used for fixing.

Wall rail consists of a U-shaped steel section with rows of holes for adjustable shelves.

Following materials are available: Frame = M8.

| LiBro-Steel |               | 6111 | 6112 |            |                |            | 6120                      |
|-------------|---------------|------|------|------------|----------------|------------|---------------------------|
|             | w = 75        |      |      | 6113       | 6116           | 6118       |                           |
|             | w = 100       |      |      | 6114       | 6117           | 6119       |                           |
|             | d             |      |      | 25(30)(40) | 30(40)         | 25(30)(40) | 100.30                    |
|             | h             | 100  | 200  | 17         |                |            |                           |
|             |               | Wall | rail | Bookshelf  | Magazine shelf | Тор        | Magazine shelf with flaps |
|             | Rows of holes | 16   |      |            |                |            |                           |