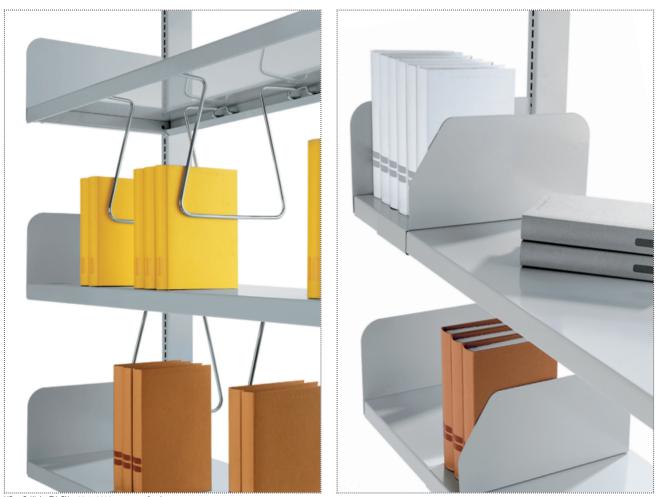

**Back edge** of sheet steel for the book shelf. **Hanging book end** for positioning in the groove on the underside of the shelf.

Angled book ends and compartment dividers of sheet steel.

Following materials are available: Frame = M8.