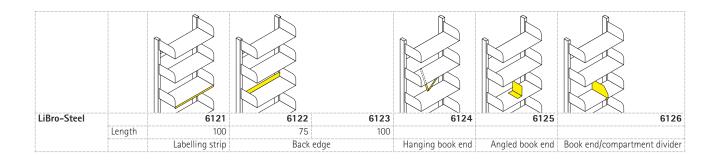

## **PRODUCT INFORMATION LiBro-Steel** Rack system. Small parts.

Labelling strip for adjustable shelves consists of a self-adhesive plastic sleeve with labelling strip which can be cut to length as required.

**Back edge** of sheet steel for the book shelf. **Hanging book end** for positioning in the groove on the underside of the shelf.

Angled book ends and compartment dividers of sheet steel.

Following materials are available: Frame = M8.