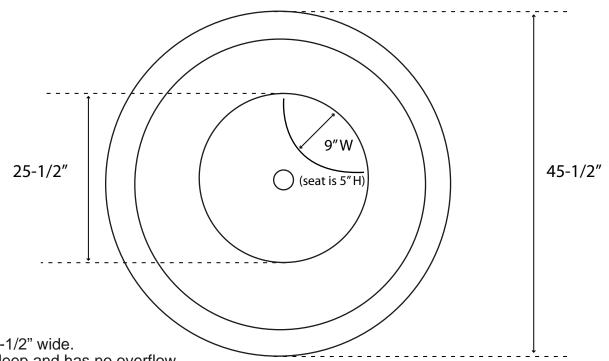

Tub rim is 3-1/2" wide.

Tub is 29" deep and has no overflow.

Interior tub seat measures 16" L x 9" W x 5" H.

All measurements are approximate. Measurements may vary +/- 1/2".