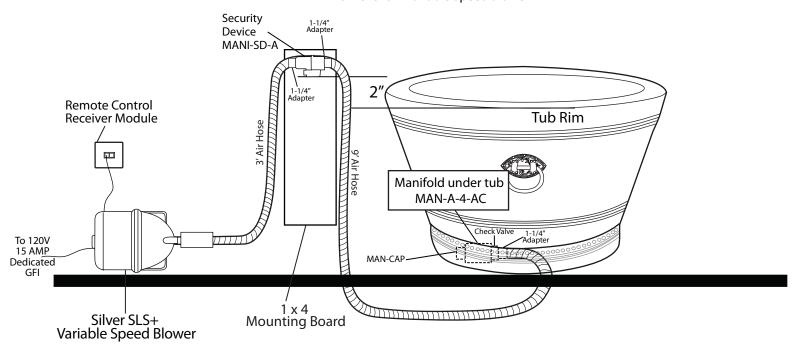

## **INSTALLATION INSTRUCTIONS**

Dorah Hammered Copper Japanese Style Air Bath Soaking Tub with Rings

• Install so that the security device, MANI-SD-A, is at least 2" above tub rim.

### Components List:

- BM-TWP Ball Check Valve Jets
- MANI-SD-A Security Device
- MAN-A-4-AC Manifold
- Silver SLS+ Variable Speed Blower

#### Features:

• (12) Maxi Air Jets with 24 openings

Elbows for air jets Tees for air jets

• Remote Control CG+/RTC-SENSOR-WP