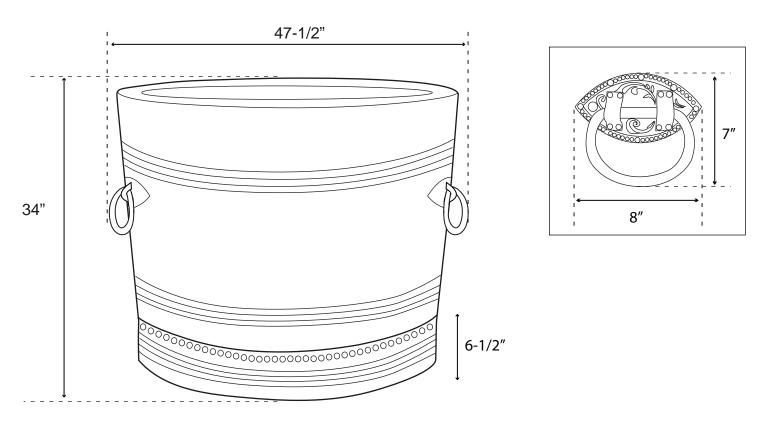

# Dorah Hammered Copper Japanese Style Soaking Tub with Rings

Hammered Exterior and Interior.

Tub Dimensions: 47-1/2" L x 45-1/2" W x 34" H. Water Capacity: 82 Gallons to the top of tub.

Tub Weight Uncrated: 200 lbs. Tub Weight Crated: 425 lbs.

Tub rim is 3-1/2" wide.

Tub is 29" deep and has no overflow.

Interior tub seat measures 16" L x 9" W x 5" H.

All measurements are approximate. Measurements may vary +/- 1/2".