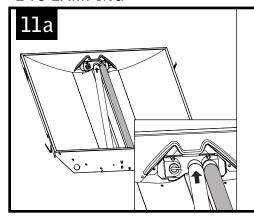

## aerion™ FAR 1x4 | 2x2 | 2x4

POWER OFF

POWER ON

Luminaires must be installed by a qualified electrician (check with local and national codes for proper installation).

To prevent electrical shock, diconnect electrical supply before installation or servicing.