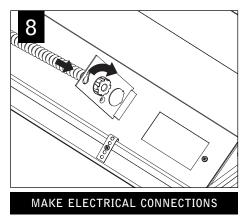

## aerion™ FAR 1x4 | 2x2 | 2x4

POWER OFF

POWER ON

Luminaires must be installed by a qualified electrician (check with local and national codes for proper installation).

To prevent electrical shock, diconnect electrical supply before installation or servicing.