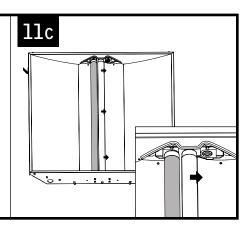

## aerion™ FAR 1x4 | 2x2 | 2x4

POWER OFF

POWER ON

Luminaires must be installed by a qualified electrician (check with local and national codes for proper installation).

To prevent electrical shock, diconnect electrical supply before installation or servicing.