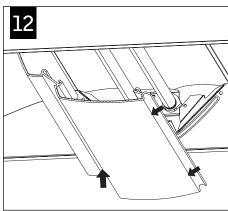

## aerion™ FAR 1x4 | 2x2 | 2x4

POWER OFF

POWER ON

Luminaires must be installed by a qualified electrician (check with local and national codes for proper installation).

To prevent electrical shock, diconnect electrical supply before installation or servicing.