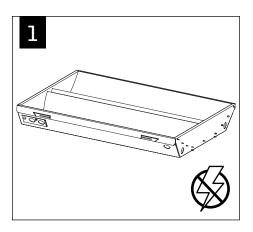

## aerion™ FAR 1x4 | 2x2 | 2x4

POWER OFF

POWER ON

Luminaires must be installed by a qualified electrician (check with local and national codes for proper installation).

To prevent electrical shock, diconnect electrical supply before installation or servicing.