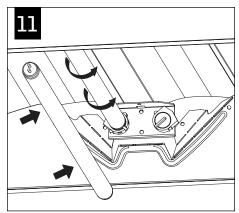

## aerion™ FAR 1x4 | 2x2 | 2x4

POWER OFF

POWER ON

Luminaires must be installed by a qualified electrician (check with local and national codes for proper installation).

To prevent electrical shock, diconnect electrical supply before installation or servicing.