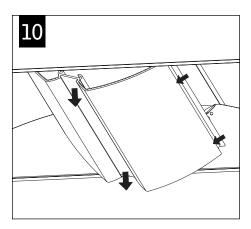

## aerion™ FAR 1x4 | 2x2 | 2x4

POWER OFF

POWER ON

Luminaires must be installed by a qualified electrician (check with local and national codes for proper installation).

To prevent electrical shock, diconnect electrical supply before installation or servicing.