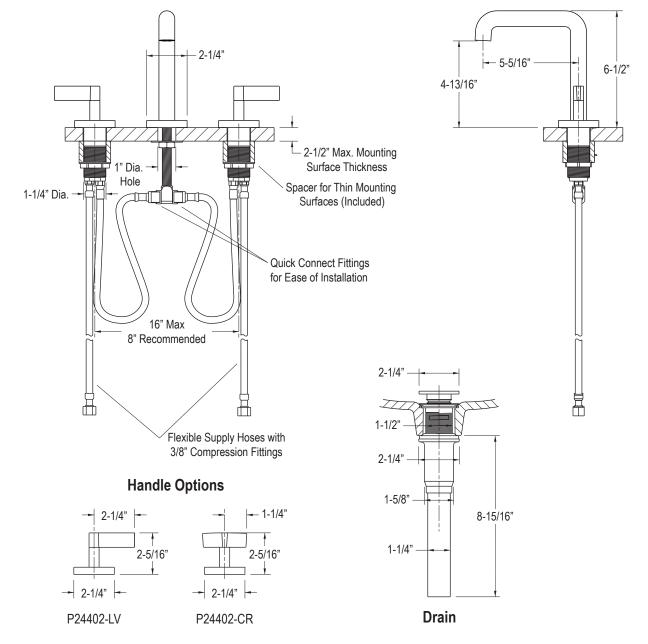

## FEATURES

- Brass Construction
- Flexible Connections
- Quick Connect Connections for Ease of Installation
- 2.2 GPM (8.3L)
- Brass Valve Bodies
- Quarter-turn Washerless Ceramic Disc Valves

| SPECIFIED MODEL |                                                      |                       |                     |                      |             |
|-----------------|------------------------------------------------------|-----------------------|---------------------|----------------------|-------------|
| Model           | Description                                          | Finishes              |                     |                      |             |
| P24402-LV       | One™ Basin Set Set with<br>Tall Spout, Lever Handles | CP Polished<br>Chrome | AD Nickel<br>Silver | AG Brushed<br>Nickel | GN Gunmetal |
| P24402-CR       | One™ Basin Set Set with<br>Tall Spout, Cross Handles | CP Polished<br>Chrome | AD Nickel<br>Silver | AG Brushed<br>Nickel | GN Gunmetal |