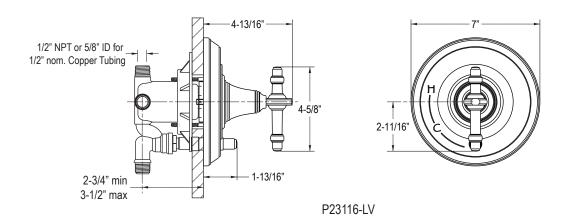

**FEATURES** 

P23115, P23116

- Brass Construction
- Front Seal Plate Assembly
- Completes the Inigo Collection

| SPECIFIED MODEL   |                                                          |                      |                    |                     |
|-------------------|----------------------------------------------------------|----------------------|--------------------|---------------------|
| Model             | Description                                              | Finishes             |                    |                     |
| P23115-LV         | Inigo Pressure Balance Trim, Lever<br>Handles            | ☐ CP Polished Chrome | ☐ AD Nickel Silver | ☐ AG Brushed Nickel |
| P23116-LV         | Inigo Pressure Balance Trim with Diverter, Lever Handles | ☐ CP Polished Chrome | ☐ AD Nickel Silver | ☐ AG Brushed Nickel |
| Required Rough-in |                                                          |                      |                    |                     |
| P19300-BB         | Rough-in for P23115                                      | □ NA                 |                    |                     |
| P19300-WS         | Rough-in with Stops for P23115                           | □ NA                 |                    |                     |
| P29303-BB         | High-Flow Rough-in for P23115                            | □ NA                 |                    |                     |
| P19301-BB         | Rough-in for P23116                                      | □ NA                 |                    |                     |
| P19301-WS         | Rough-in with Stops for P23116                           | □ NA                 |                    |                     |