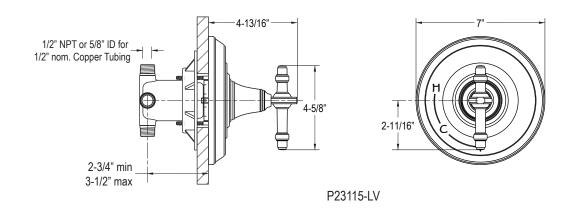

**FEATURES** 

P23115, P23116

- Brass Construction
- Front Seal Plate Assembly
- Completes the Inigo Collection

| SPECIFIED MODEL   |                                                          |                      |                    |                     |
|-------------------|----------------------------------------------------------|----------------------|--------------------|---------------------|
| Model             | Description                                              | Finishes             |                    |                     |
| P23115-LV         | Inigo Pressure Balance Trim, Lever<br>Handles            | ☐ CP Polished Chrome | ☐ AD Nickel Silver | ☐ AG Brushed Nickel |
| P23116-LV         | Inigo Pressure Balance Trim with Diverter, Lever Handles | ☐ CP Polished Chrome | ☐ AD Nickel Silver | ☐ AG Brushed Nickel |
| Required Rough-in |                                                          |                      |                    |                     |
| P19300-BB         | Rough-in for P23115                                      | □ NA                 |                    |                     |
| P19300-WS         | Rough-in with Stops for P23115                           | □ NA                 |                    |                     |
| P29303-BB         | High-Flow Rough-in for P23115                            | □ NA                 |                    |                     |
| P19301-BB         | Rough-in for P23116                                      | □ NA                 |                    |                     |
| P19301-WS         | Rough-in with Stops for P23116                           | □ NA                 |                    |                     |