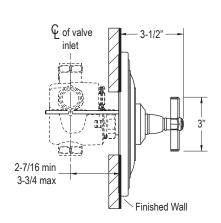

KALLISTA

FEATURES P22762

- Brass Construction
- Available with Lever or Cross Handles
- Front Seal Plate Assembly

P22762-LV

P22762-XX, P22762-CC, P22762-BC, P22762-GC

| SPECIFIED MODEL   |                                               |                                                             |
|-------------------|-----------------------------------------------|-------------------------------------------------------------|
| Model             | Description                                   | Finishes                                                    |
| P22762-LV         | Town Thermostatic Trim, Lever Handles         | ☐ CP Polished Chrome ☐ AD Nickel Silver ☐ AG Brushed Nickel |
| P22762-XX         | Town Thermostatic Trim, Cross Handles         | ☐ CP Polished Chrome ☐ AD Nickel Silver ☐ AG Brushed Nickel |
| P22762-CC         | Town Thermostatic Trim, Crystal Cross Handles | ☐ CP Polished Chrome ☐ AD Nickel Silver ☐ AG Brushed Nickel |
| P22762-BC         | Town Thermostatic Trim, Black Cross Handles   | ☐ CP Polished Chrome ☐ AD Nickel Silver ☐ AG Brushed Nickel |
| P22762-GC         | Town Thermostatic Trim, Green Cross Handles   | ☐ CP Polished Chrome ☐ AD Nickel Silver ☐ AG Brushed Nickel |
| Required Rough-in |                                               |                                                             |
| P29508-WS         | 3/4" Rough-in                                 | NA                                                          |
| P29509-WS         | 1/2" Rough-in                                 | NA                                                          |