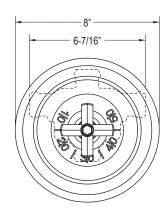

KALLISTA

FEATURES P22762

- Brass Construction
- Available with Lever or Cross Handles
- Front Seal Plate Assembly

P22762-LV

P22762-XX, P22762-CC, P22762-BC, P22762-GC

| SPECIFIED MODEL   |                                               |                                                             |
|-------------------|-----------------------------------------------|-------------------------------------------------------------|
| Model             | Description                                   | Finishes                                                    |
| P22762-LV         | Town Thermostatic Trim, Lever Handles         | ☐ CP Polished Chrome ☐ AD Nickel Silver ☐ AG Brushed Nickel |
| P22762-XX         | Town Thermostatic Trim, Cross Handles         | ☐ CP Polished Chrome ☐ AD Nickel Silver ☐ AG Brushed Nickel |
| P22762-CC         | Town Thermostatic Trim, Crystal Cross Handles | ☐ CP Polished Chrome ☐ AD Nickel Silver ☐ AG Brushed Nickel |
| P22762-BC         | Town Thermostatic Trim, Black Cross Handles   | ☐ CP Polished Chrome ☐ AD Nickel Silver ☐ AG Brushed Nickel |
| P22762-GC         | Town Thermostatic Trim, Green Cross Handles   | ☐ CP Polished Chrome ☐ AD Nickel Silver ☐ AG Brushed Nickel |
| Required Rough-in |                                               |                                                             |
| P29508-WS         | 3/4" Rough-in                                 | NA                                                          |
| P29509-WS         | 1/2" Rough-in                                 | NA                                                          |