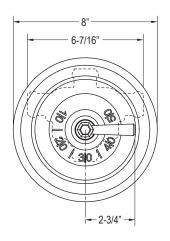

KALLISTA

FEATURES P22762

- Brass Construction
- Available with Lever or Cross Handles
- Front Seal Plate Assembly

P22762-LV

P22762-XX, P22762-CC, P22762-BC, P22762-GC

| SPECIFIED MODEL   |                                               |                                                             |
|-------------------|-----------------------------------------------|-------------------------------------------------------------|
| Model             | Description                                   | Finishes                                                    |
| P22762-LV         | Town Thermostatic Trim, Lever Handles         | ☐ CP Polished Chrome ☐ AD Nickel Silver ☐ AG Brushed Nickel |
| P22762-XX         | Town Thermostatic Trim, Cross Handles         | ☐ CP Polished Chrome ☐ AD Nickel Silver ☐ AG Brushed Nickel |
| P22762-CC         | Town Thermostatic Trim, Crystal Cross Handles | ☐ CP Polished Chrome ☐ AD Nickel Silver ☐ AG Brushed Nickel |
| P22762-BC         | Town Thermostatic Trim, Black Cross Handles   | ☐ CP Polished Chrome ☐ AD Nickel Silver ☐ AG Brushed Nickel |
| P22762-GC         | Town Thermostatic Trim, Green Cross Handles   | ☐ CP Polished Chrome ☐ AD Nickel Silver ☐ AG Brushed Nickel |
| Required Rough-in |                                               |                                                             |
| P29508-WS         | 3/4" Rough-in                                 | NA                                                          |
| P29509-WS         | 1/2" Rough-in                                 | NA                                                          |