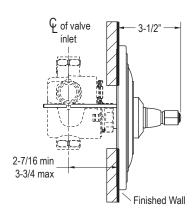

KALLISTA

FEATURES P22762

- Brass Construction
- Available with Lever or Cross Handles
- Front Seal Plate Assembly

P22762-LV

P22762-XX, P22762-CC, P22762-BC, P22762-GC

| SPECIFIED MODEL   |                                               |                                                             |
|-------------------|-----------------------------------------------|-------------------------------------------------------------|
| Model             | Description                                   | Finishes                                                    |
| P22762-LV         | Town Thermostatic Trim, Lever Handles         | ☐ CP Polished Chrome ☐ AD Nickel Silver ☐ AG Brushed Nickel |
| P22762-XX         | Town Thermostatic Trim, Cross Handles         | ☐ CP Polished Chrome ☐ AD Nickel Silver ☐ AG Brushed Nickel |
| P22762-CC         | Town Thermostatic Trim, Crystal Cross Handles | ☐ CP Polished Chrome ☐ AD Nickel Silver ☐ AG Brushed Nickel |
| P22762-BC         | Town Thermostatic Trim, Black Cross Handles   | ☐ CP Polished Chrome ☐ AD Nickel Silver ☐ AG Brushed Nickel |
| P22762-GC         | Town Thermostatic Trim, Green Cross Handles   | ☐ CP Polished Chrome ☐ AD Nickel Silver ☐ AG Brushed Nickel |
| Required Rough-in |                                               |                                                             |
| P29508-WS         | 3/4" Rough-in                                 | NA                                                          |
| P29509-WS         | 1/2" Rough-in                                 | NA                                                          |