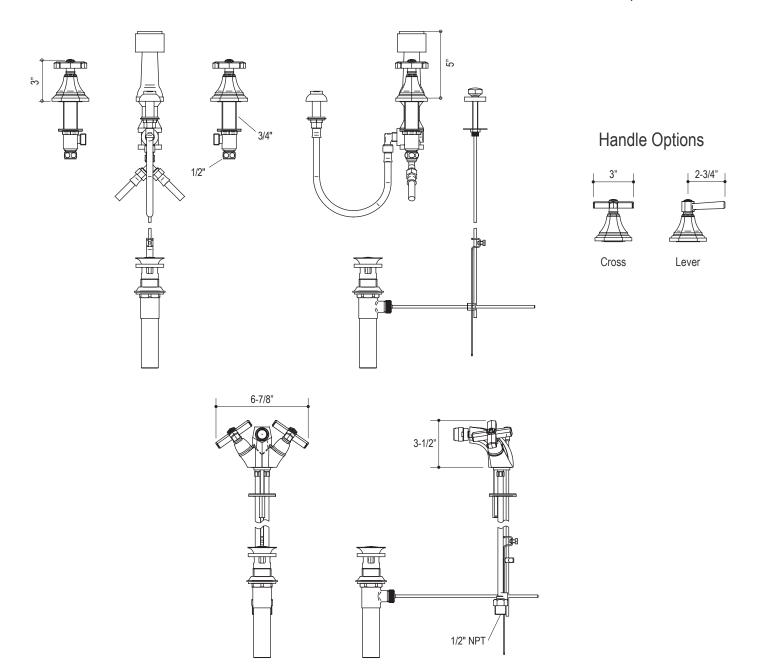

## P22705, P22706

| SPECIFIED MODEL |                                           |                                                        |
|-----------------|-------------------------------------------|--------------------------------------------------------|
| Model           | Description                               | Finishes                                               |
| P22705-LV       | Town Bidet Set, Lever Handles             | CP Polished Chrome AD Nickel Silver  AG Brushed Nickel |
| P22705-00       | Town Bidet Set, Cross Handles             | CP Polished Chrome AD Nickel Silver  AG Brushed Nickel |
| P22706-00       | Town Monobloc Bidet Set,<br>Cross Handles | CP Polished Chrome AD Nickel Silver AG Brushed Nickel  |