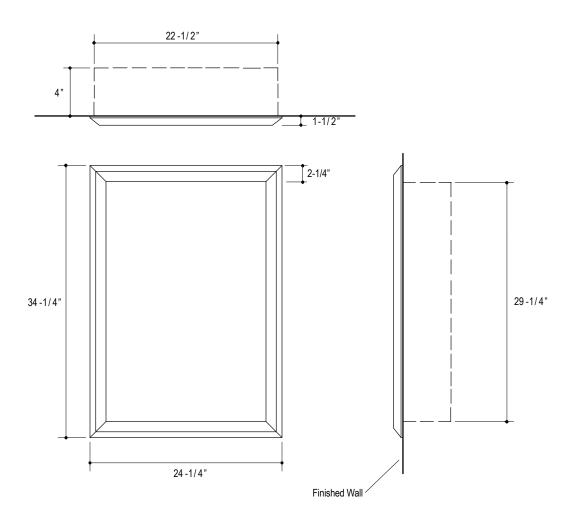

## **FEATURES**

Medicine Cabinet

- 3 Glass Shelves
- Recessed Installation

P74101, P74102

| ROUGHING-IN NOTES           |                                                                  |  |
|-----------------------------|------------------------------------------------------------------|--|
| Recommended<br>Height:      | Recommended Install Height is 43" from Base of Cabinet to Floor. |  |
| All Dimensions are Nominal. |                                                                  |  |