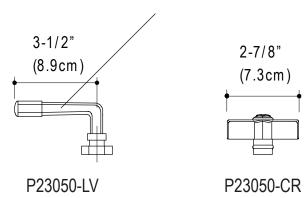

## HANDLE OPTIONS

| SPECIFIED MODEL |                                       |                                      |                  |
|-----------------|---------------------------------------|--------------------------------------|------------------|
| Model           | Description                           | Finishes                             |                  |
| P23050-CR       | Town Kitchen Faucet,<br>Cross Handles | CP Polished Chrome AG Brushed Nickel | AD Nickel Silver |
| P23050-LV       | Town Kitchen Faucet,<br>Lever Handles | CP Polished Chrome AG Brushed Nickel | AD Nickel Silver |