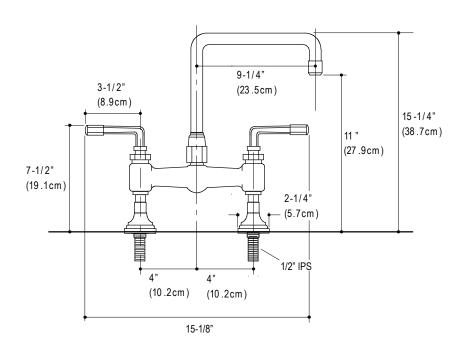

## CODES/STANDARDS APPLICABLE

P23050

Brass Construction

Deck-Mount Swivel Spout Specified Model Meets or Exceeds the Following:

NSF 61

## HANDLE OPTIONS

| SPECIFIED MODEL |                                       |                                      |                  |
|-----------------|---------------------------------------|--------------------------------------|------------------|
| Model           | Description                           | Finishes                             |                  |
| P23050-CR       | Town Kitchen Faucet,<br>Cross Handles | CP Polished Chrome AG Brushed Nickel | AD Nickel Silver |
| P23050-LV       | Town Kitchen Faucet,<br>Lever Handles | CP Polished Chrome AG Brushed Nickel | AD Nickel Silver |