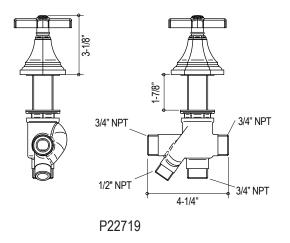

## Town Deck Bath Set

## P22703, P22719

| SPECIFIED MODEL |                                            |                                                                                        |
|-----------------|--------------------------------------------|----------------------------------------------------------------------------------------|
| Model           | Description                                | Finishes                                                                               |
| P22703-XX       | Town Deck Mount Bath Set,<br>Cross Handles | CP Polished Chrome AD Nickel Silver   AG Brushed Nickel AD Nickel Silver               |
| P22703-LV       | Town Deck Mount Bath Set,<br>Lever Handles | CP   Polished Chrome   AD   Nickel Silver     AG   Brushed Nickel   AD   Nickel Silver |
| P22719-00       | Town Deck Mount Diverter,<br>Cross Handle  | CP Polished Chrome AD Nickel Silver   AG Brushed Nickel AD Nickel Silver               |
| P22719-LV       | Town Deck Mount Diverter,<br>Lever Handle  | CP Polished Chrome AD Nickel Silver   AG Brushed Nickel AD Nickel Silver               |