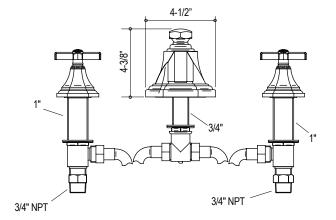

## Town Deck Bath Set

## P22703, P22719

| SPECIFIED MODEL |                                            |                                                                                        |
|-----------------|--------------------------------------------|----------------------------------------------------------------------------------------|
| Model           | Description                                | Finishes                                                                               |
| P22703-XX       | Town Deck Mount Bath Set,<br>Cross Handles | CP Polished Chrome AD Nickel Silver   AG Brushed Nickel AD Nickel Silver               |
| P22703-LV       | Town Deck Mount Bath Set,<br>Lever Handles | CP   Polished Chrome   AD   Nickel Silver     AG   Brushed Nickel   AD   Nickel Silver |
| P22719-00       | Town Deck Mount Diverter,<br>Cross Handle  | CP Polished Chrome AD Nickel Silver   AG Brushed Nickel AD Nickel Silver               |
| P22719-LV       | Town Deck Mount Diverter,<br>Lever Handle  | CP Polished Chrome AD Nickel Silver   AG Brushed Nickel AD Nickel Silver               |