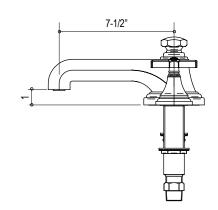

## Town Deck Bath Set

## P22703, P22719

| SPECIFIED MODEL |                                            |                                                                                        |
|-----------------|--------------------------------------------|----------------------------------------------------------------------------------------|
| Model           | Description                                | Finishes                                                                               |
| P22703-XX       | Town Deck Mount Bath Set,<br>Cross Handles | CP Polished Chrome AD Nickel Silver   AG Brushed Nickel AD Nickel Silver               |
| P22703-LV       | Town Deck Mount Bath Set,<br>Lever Handles | CP   Polished Chrome   AD   Nickel Silver     AG   Brushed Nickel   AD   Nickel Silver |
| P22719-00       | Town Deck Mount Diverter,<br>Cross Handle  | CP Polished Chrome AD Nickel Silver   AG Brushed Nickel AD Nickel Silver               |
| P22719-LV       | Town Deck Mount Diverter,<br>Lever Handle  | CP Polished Chrome AD Nickel Silver   AG Brushed Nickel AD Nickel Silver               |