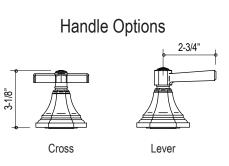

## P22703, P22719

| SPECIFIED MODEL |                                            |                                                                                        |
|-----------------|--------------------------------------------|----------------------------------------------------------------------------------------|
| Model           | Description                                | Finishes                                                                               |
| P22703-XX       | Town Deck Mount Bath Set,<br>Cross Handles | CP Polished Chrome AD Nickel Silver   AG Brushed Nickel AD Nickel Silver               |
| P22703-LV       | Town Deck Mount Bath Set,<br>Lever Handles | CP   Polished Chrome   AD   Nickel Silver     AG   Brushed Nickel   AD   Nickel Silver |
| P22719-00       | Town Deck Mount Diverter,<br>Cross Handle  | CP Polished Chrome AD Nickel Silver   AG Brushed Nickel AD Nickel Silver               |
| P22719-LV       | Town Deck Mount Diverter,<br>Lever Handle  | CP Polished Chrome AD Nickel Silver   AG Brushed Nickel AD Nickel Silver               |