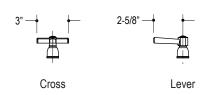

## **Handle Options**

| SPECIFIED MODEL    |                                            |                                                             |
|--------------------|--------------------------------------------|-------------------------------------------------------------|
| Model              | Description                                | Finishes                                                    |
| P22707-00          | Bath Set with Handshower and Cross Handles | ☐ CP Polished Chrome ☐ AD Nickel Silver ☐ AG Brushed Nickel |
| P22707-LV          | Bath Set with Handshower and Lever Handles | CP Polished Chrome AD Nickel Silver  AG Brushed Nickel      |
| Optional Accessory |                                            |                                                             |
| P22709-00          | Town Bath Set Floor Risers                 | CP Polished Chrome AD Nickel Silver AG Brushed Nickel       |
| P22110-00          | Floor Riser Attachment<br>- Tower Drain -  | CP Polished Chrome AD Nickel Silver AG Brushed Nickel       |
| P23010-00          | Floor Riser Attachment<br>- Universal -    | CP Polished Chrome AD Nickel Silver AG Brushed Nickel       |