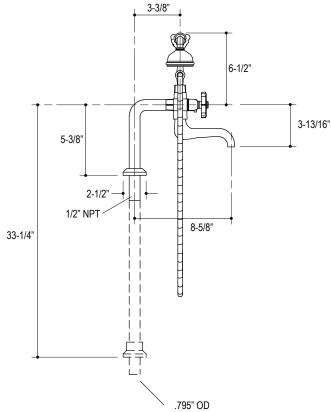

## **Handle Options**

| SPECIFIED MODEL    |                                            |                                                             |
|--------------------|--------------------------------------------|-------------------------------------------------------------|
| Model              | Description                                | Finishes                                                    |
| P22707-00          | Bath Set with Handshower and Cross Handles | ☐ CP Polished Chrome ☐ AD Nickel Silver ☐ AG Brushed Nickel |
| P22707-LV          | Bath Set with Handshower and Lever Handles | CP Polished Chrome AD Nickel Silver  AG Brushed Nickel      |
| Optional Accessory |                                            |                                                             |
| P22709-00          | Town Bath Set Floor Risers                 | CP Polished Chrome AD Nickel Silver AG Brushed Nickel       |
| P22110-00          | Floor Riser Attachment<br>- Tower Drain -  | CP Polished Chrome AD Nickel Silver AG Brushed Nickel       |
| P23010-00          | Floor Riser Attachment<br>- Universal -    | CP Polished Chrome AD Nickel Silver AG Brushed Nickel       |