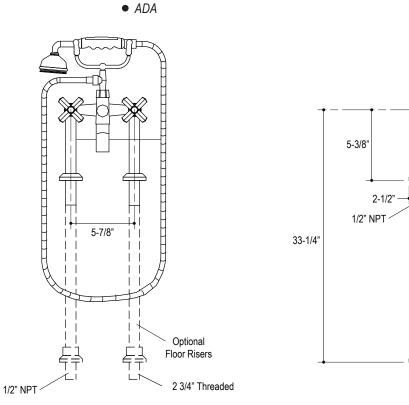

## **Handle Options**

| SPECIFIED MODEL    |                                            |                                                             |
|--------------------|--------------------------------------------|-------------------------------------------------------------|
| Model              | Description                                | Finishes                                                    |
| P22707-00          | Bath Set with Handshower and Cross Handles | ☐ CP Polished Chrome ☐ AD Nickel Silver ☐ AG Brushed Nickel |
| P22707-LV          | Bath Set with Handshower and Lever Handles | CP Polished Chrome AD Nickel Silver  AG Brushed Nickel      |
| Optional Accessory |                                            |                                                             |
| P22709-00          | Town Bath Set Floor Risers                 | CP Polished Chrome AD Nickel Silver AG Brushed Nickel       |
| P22110-00          | Floor Riser Attachment<br>- Tower Drain -  | CP Polished Chrome AD Nickel Silver AG Brushed Nickel       |
| P23010-00          | Floor Riser Attachment<br>- Universal -    | CP Polished Chrome AD Nickel Silver AG Brushed Nickel       |