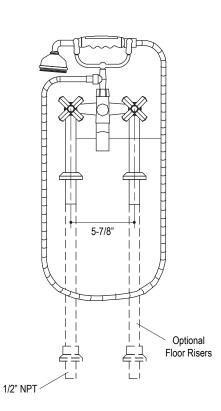

## KALLISTA. Town Deck Bath Set with Handshower

CODES/STANDARDS APPLICABLE

Specified Model Meets or Exceeds the Following:

## P22707, P22709

• ADA

Handle

3

Cross

| SPECIFIED MODEL    |                                                                |                    |                  |                   |
|--------------------|----------------------------------------------------------------|--------------------|------------------|-------------------|
| Model              | Description                                                    | Finishes           |                  |                   |
| P22707-CC          | Bath Set with Handshower<br>Crystal, Cross Handles             | CP Polished Chrome | AD Nickel Silver | AG Brushed Nickel |
| P22707-BC          | Bath Set with Handshower<br>Black Obsidian, Cross Handles      | CP Polished Chrome | AD Nickel Silver | AG Brushed Nickel |
| P22707-GC          | Bath Set with Handshower<br>Green Nephrite Jade, Cross Handles | CP Polished Chrome | AD Nickel Silver | AG Brushed Nickel |
| Optional Accessory |                                                                |                    |                  |                   |
| P22110-00          | Floor Riser Attachment<br>- Tower Drain -                      | CP Polished Chrome | AD Nickel Silver | AG Brushed Nickel |
| P23010-00          | Floor Riser Attechment<br>- Universal Drain -                  | CP Polished Chrome | AD Nickel Silver | AG Brushed Nickel |
| P22709-00          | Bath Set Floor Risers                                          | CP Polished Chrome | AD Nickel Silver | AG Brushed Nickel |