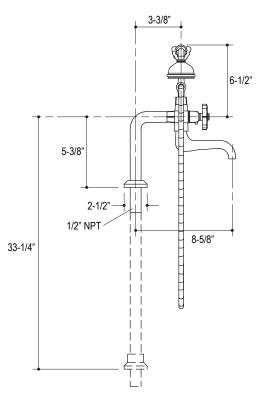

## KALLISTA. Town Deck Bath Set with Handshower

CODES/STANDARDS APPLICABLE

Specified Model Meets or Exceeds the Following:

## P22707, P22709

• ADA

Handle

3

Cross

| SPECIFIED MODEL    |                                                                |                    |                  |                   |
|--------------------|----------------------------------------------------------------|--------------------|------------------|-------------------|
| Model              | Description                                                    | Finishes           |                  |                   |
| P22707-CC          | Bath Set with Handshower<br>Crystal, Cross Handles             | CP Polished Chrome | AD Nickel Silver | AG Brushed Nickel |
| P22707-BC          | Bath Set with Handshower<br>Black Obsidian, Cross Handles      | CP Polished Chrome | AD Nickel Silver | AG Brushed Nickel |
| P22707-GC          | Bath Set with Handshower<br>Green Nephrite Jade, Cross Handles | CP Polished Chrome | AD Nickel Silver | AG Brushed Nickel |
| Optional Accessory |                                                                |                    |                  |                   |
| P22110-00          | Floor Riser Attachment<br>- Tower Drain -                      | CP Polished Chrome | AD Nickel Silver | AG Brushed Nickel |
| P23010-00          | Floor Riser Attechment<br>- Universal Drain -                  | CP Polished Chrome | AD Nickel Silver | AG Brushed Nickel |
| P22709-00          | Bath Set Floor Risers                                          | CP Polished Chrome | AD Nickel Silver | AG Brushed Nickel |