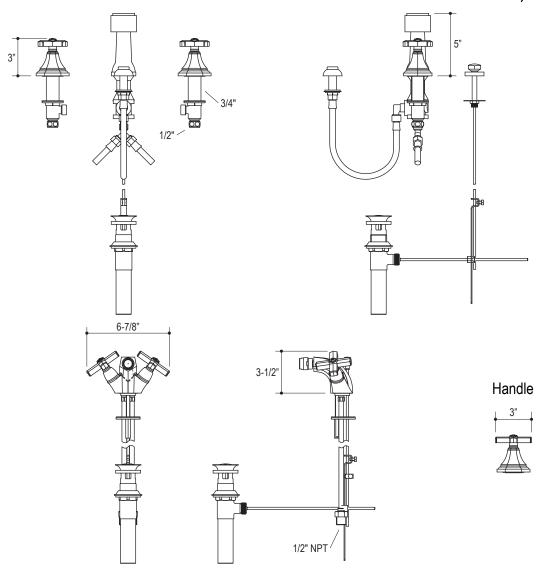

## Town Bidet and Monobloc Bidet Set

## P22705, P22706

| SPECIFIED MODEL |                                                               |                                                       |
|-----------------|---------------------------------------------------------------|-------------------------------------------------------|
| Model           | Description                                                   | Finishes                                              |
| P22705-CC       | Town Bidet Set, Crystal, Cross Handles                        | CP Polished Chrome AD Nickel Silver AG Brushed Nickel |
| P22705-BC       | Town Bidet Set, Black Obsidian, Cross Handles                 | CP Polished Chrome AD Nickel Silver AG Brushed Nickel |
| P22705-GC       | Town Bidet Set, Green Nephrite Jade, Cross Handles            | CP Polished Chrome AD Nickel Silver AG Brushed Nickel |
| P22706-CC       | Town Monobloc Bidet Set<br>Crystal, Cross Handles             | CP Polished Chrome AD Nickel Silver AG Brushed Nickel |
| P22706-BC       | Town Monobloc Bidet Set<br>Black Obsidian, Cross Handles      | CP Polished Chrome AD Nickel Silver AG Brushed Nickel |
| P22706-GC       | Town Monobloc Bidet Set<br>Green Nephrite Jade, Cross Handles | CP Polished Chrome AD Nickel Silver AG Brushed Nickel |