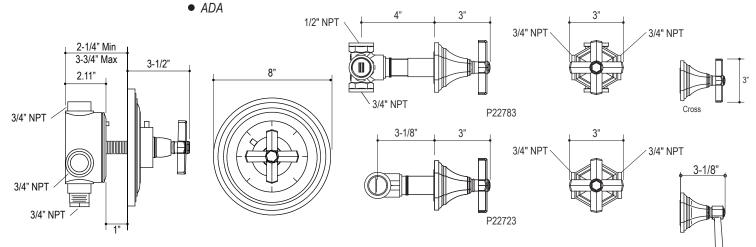

## CODES/STANDARDS APPLICABLE P22722, P22723, P22783

Specified Model Meets or Exceeds the Following:

ASSE/ANSI 1016

| SPECIFIED MODEL    |                                               |                    |                  |                   |
|--------------------|-----------------------------------------------|--------------------|------------------|-------------------|
| Model              | Description                                   |                    | Finishes         |                   |
| P22722-XX          | Town Thermostatic Valve Trim,<br>Cross Handle | CP Polished Chrome | AD Nickel Silver | AG Brushed Nickel |
| P22722-LV          | Town Thermostatic Valve Trim,<br>Lever Handle | CP Polished Chrome | AD Nickel Silver | AG Brushed Nickel |
| P19108-00          | Rough-In Assembly                             | N/A                |                  | •                 |
| Required Accessory | ,                                             |                    |                  |                   |
| P22723-XP          | Town Volume Control Trim,<br>Cross Handle     | CP Polished Chrome | AD Nickel Silver | AG Brushed Nickel |
| P22723-LP          | Town Volume Control Trim,<br>Lever Handle     | CP Polished Chrome | AD Nickel Silver | AG Brushed Nickel |
| P19104-00          | Rough-In Assembly                             | <b>N/A</b>         |                  |                   |
| Optional Accessory |                                               |                    |                  |                   |
| P22723-XX          | Town Wall Bath Trim - HOT<br>Cross Handle     | CP Polished Chrome | AD Nickel Silver | AG Brushed Nickel |
| P22723-XY          | Town Wall Bath Trim -COLD<br>Cross Handle     | CP Polished Chrome | AD Nickel Silver | AG Brushed Nickel |
| P22723-LX          | Town Wall Bath Trim - HOT<br>Lever Handle     | CP Polished Chrome | AD Nickel Silver | AG Brushed Nickel |
| P22723-LY          | Town Diverter Trim - COLD<br>Lever Handle     | CP Polished Chrome | AD Nickel Silver | AG Brushed Nickel |
| P19104-00          | Rough-In Assembly                             | N/A                |                  |                   |
| P22783-XP          | Town Diverter Trim,<br>Cross Handle           | CP Polished Chrome | AD Nickel Silver | AG Brushed Nickel |
| P22783-LV          | Town Diverter Trim,<br>Lever Handle           | CP Polished Chrome | AD Nickel Silver | AG Brushed Nickel |
| P29011-00          | Rough-In Assembly                             | N/A                |                  |                   |