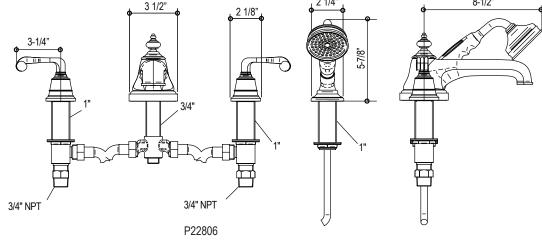

## **FEATURES**

Deck Bath Set

- Brass Construction
- Brass Valve Bodies

• 3/4" High Flow Valves

Quarter-turn Washerless Ceramic Disc Valves

P21428, P22803 P22806, P22820

- Brass Construction
- 2.5 GPM

| SPECIFIED MODEL |                                                           |                                                                                   |
|-----------------|-----------------------------------------------------------|-----------------------------------------------------------------------------------|
| Model           | Description                                               | Finishes                                                                          |
| P22820-LV       | Country Deck Diverter                                     | ☐ CP Polished Chrome ☐ AD Nickel Silver   ☐ AG Brushed Nickel ☐ SA Antique Silver |
| P22806-LV       | Country Deck Mount Bath Set with Diverter and Hand Shower | ☐ CP Polished Chrome ☐ AD Nickel Silver   ☐ AG Brushed Nickel ☐ SA Antique Silver |
| P22803-LV       | Country Deck Mount Bath Set                               | ☐ CP Polished Chrome ☐ AD Nickel Silver   ☐ AG Brushed Nickel ☐ SA Antique Silver |
| P21428-00       | Country Handshower                                        | ☐ CP Polished Chrome ☐ AD Nickel Silver   ☐ AG Brushed Nickel ☐ SA Antique Silver |