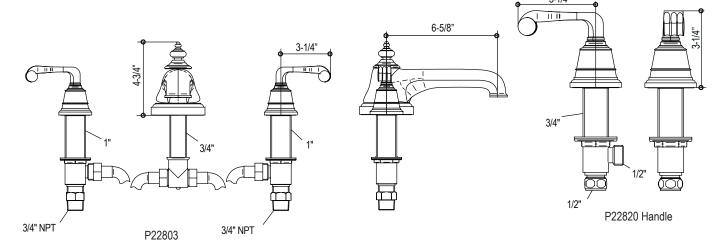

## **FEATURES**

Deck Bath Set

- Brass Construction
- Brass Valve Bodies

• 3/4" High Flow Valves

Quarter-turn Washerless Ceramic Disc Valves

P21428, P22803 P22806, P22820

- Brass Construction
- 2.5 GPM

| SPECIFIED MODEL |                                                           |                                                                                   |
|-----------------|-----------------------------------------------------------|-----------------------------------------------------------------------------------|
| Model           | Description                                               | Finishes                                                                          |
| P22820-LV       | Country Deck Diverter                                     | ☐ CP Polished Chrome ☐ AD Nickel Silver   ☐ AG Brushed Nickel ☐ SA Antique Silver |
| P22806-LV       | Country Deck Mount Bath Set with Diverter and Hand Shower | ☐ CP Polished Chrome ☐ AD Nickel Silver   ☐ AG Brushed Nickel ☐ SA Antique Silver |
| P22803-LV       | Country Deck Mount Bath Set                               | ☐ CP Polished Chrome ☐ AD Nickel Silver   ☐ AG Brushed Nickel ☐ SA Antique Silver |
| P21428-00       | Country Handshower                                        | ☐ CP Polished Chrome ☐ AD Nickel Silver   ☐ AG Brushed Nickel ☐ SA Antique Silver |