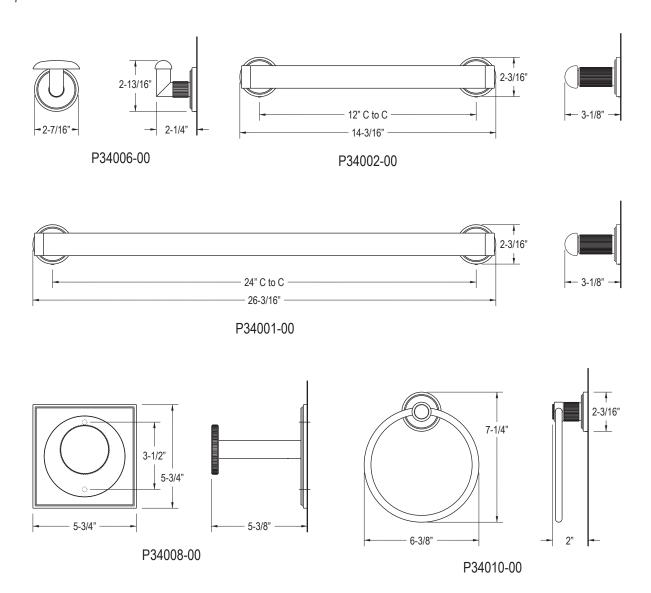

## P34001, P34002, P34006, P34008, P34010

| SPECIFIED MODEL |                               |                                                          |
|-----------------|-------------------------------|----------------------------------------------------------|
| Model           | Description                   | Finishes                                                 |
| P34001-00       | Vir Stil Towel Bar, 24"       | CP Polished AD Nickel AG Brushed LB Bronze Silver Nickel |
| P34002-00       | Vir Stil Towel Bar, 12"       | CP Polished AD Nickel AG Brushed LB Bronze Silver Nickel |
| P34006-00       | Vir Stil Robe Hook            | CP Polished AD Nickel AG Brushed LB Bronze Silver Nickel |
| P34008-00       | Vir Stil Toilet Tissue Holder | CP Polished AD Nickel AG Brushed LB Bronze Silver Nickel |
| P34010-00       | Vir Stil Towel Ring           | CP Polished AD Nickel AG Brushed LB Bronze Silver Nickel |