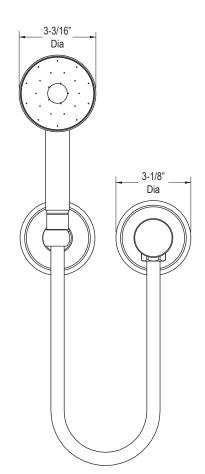

Rough-In Information

| SPECIFIED MODEL |                                                       |                       |                     |                      |           |
|-----------------|-------------------------------------------------------|-----------------------|---------------------|----------------------|-----------|
| Model           | Description                                           | Finishes              |                     |                      |           |
| P21478-00       | Vir Stil™ Minimal Wall Mount<br>Handshower w/ Bracket | CP Polished<br>Chrome | AD Nickel<br>Silver | AG Brushed<br>Nickel | LB Bronze |
| P21477-00       | Vir Stil™ Minimal Body Spray                          | CP Polished<br>Chrome | AD Nickel<br>Silver | AG Brushed<br>Nickel | LB Bronze |