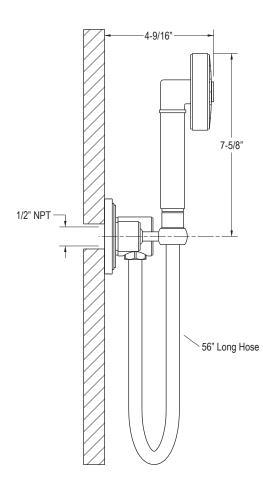

Rough-In Information

| SPECIFIED MODEL |                                                       |                       |                     |                      |           |
|-----------------|-------------------------------------------------------|-----------------------|---------------------|----------------------|-----------|
| Model           | Description                                           | Finishes              |                     |                      |           |
| P21478-00       | Vir Stil™ Minimal Wall Mount<br>Handshower w/ Bracket | CP Polished<br>Chrome | AD Nickel<br>Silver | AG Brushed<br>Nickel | LB Bronze |
| P21477-00       | Vir Stil™ Minimal Body Spray                          | CP Polished<br>Chrome | AD Nickel<br>Silver | AG Brushed<br>Nickel | LB Bronze |