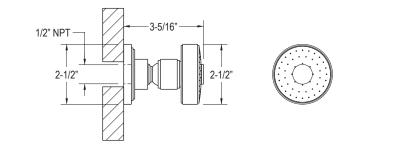

## FEATURES

- Brass Construction
- 2.5 Gallons per Minute
- ½" NPT Connection
- Completes the Vir Stil™ Collection
- CODES/STANDARDS APPLICABLE
- P21477 & P21478
- Specified Model Meets or Exceeds the Following: • ASME A112.18.1-2005/CSA B125.1-05
- IAPMO/UPC
- IAPMO/UP

Rough-In Information

| SPECIFIED MODEL |                                                       |                       |                     |                      |           |
|-----------------|-------------------------------------------------------|-----------------------|---------------------|----------------------|-----------|
| Model           | Description                                           | Finishes              |                     |                      |           |
| P21478-00       | Vir Stil™ Minimal Wall Mount<br>Handshower w/ Bracket | CP Polished<br>Chrome | AD Nickel<br>Silver | AG Brushed<br>Nickel | LB Bronze |
| P21477-00       | Vir Stil™ Minimal Body Spray                          | CP Polished<br>Chrome | AD Nickel<br>Silver | AG Brushed<br>Nickel | LB Bronze |