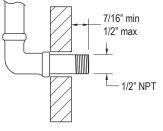

## FEATURES

- Brass Construction
- 2.5 Gallons per Minute
- ½" NPT Connection
- Completes the Vir Stil™ Collection
- CODES/STANDARDS APPLICABLE
- P21477 & P21478
- Specified Model Meets or Exceeds the Following: • ASME A112.18.1-2005/CSA B125.1-05
- IAPMO/UPC
- IAPMO/UP

Rough-In Information

| SPECIFIED MODEL |                                                       |                       |                     |                      |           |
|-----------------|-------------------------------------------------------|-----------------------|---------------------|----------------------|-----------|
| Model           | Description                                           | Finishes              |                     |                      |           |
| P21478-00       | Vir Stil™ Minimal Wall Mount<br>Handshower w/ Bracket | CP Polished<br>Chrome | AD Nickel<br>Silver | AG Brushed<br>Nickel | LB Bronze |
| P21477-00       | Vir Stil™ Minimal Body Spray                          | CP Polished<br>Chrome | AD Nickel<br>Silver | AG Brushed<br>Nickel | LB Bronze |