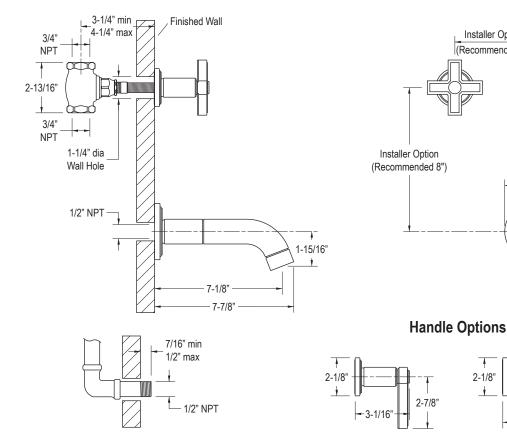

## Vir Stil<sup>™</sup> Minimal Wall-Mount Bath Set

Installer Option

(Recommended 4") (Recommended 4")

3-1/8" —

### P24117, P24128, P24127

Installer Option

• ASME/ANSI A112.18.1M/CSA B125 ADA

**Spout Installation Information** 

P24128-LV & P24127-LV

P24128-CR & P24127-CR

-3-1/16"--

3-1/16"

2-1/8"

| SPECIFIED MODEL                                                                   |                                                         |                                                                    |
|-----------------------------------------------------------------------------------|---------------------------------------------------------|--------------------------------------------------------------------|
| Model                                                                             | Description                                             | Finishes                                                           |
| P24127-LV*                                                                        | Vir Stil™ Minimal Wall-Mount<br>Bath Set, Lever Handles | CP Polished AD Nickel AG Brushed LB Bronze<br>Chrome Silver        |
| P24127-CR*                                                                        | Vir Stil™ Minimal Wall-Mount<br>Bath Set, Cross Handles | CP Polished AD Nickel AG Brushed LB Bronze<br>Chrome Silver Nickel |
| P24117-00                                                                         | Vir Stil™ Minimal Bath Spout<br>(Only)                  | CP Polished AD Nickel AG Brushed LB Bronze<br>Chrome Silver Nickel |
| P24128-LV**                                                                       | Vir Stil™ Minimal Wall Valve,<br>Lever Handle (1)       | CP Polished AD Nickel AG Brushed LB Bronze<br>Chrome Silver Nickel |
| P24128-CR**                                                                       | Vir Stil™ Minimal Wall Valve,<br>Cross Handle (1)       | CP Polished AD Nickel AG Brushed LB Bronze<br>Chrome Silver Nickel |
| Required Rough-in (*Requires Both Rough-ins **Choose One Rough-in Per Wall Valve) |                                                         |                                                                    |
| P29504-XX                                                                         | Rough-in, Hot                                           | NA NA                                                              |
| P29504-XY                                                                         | Rough-in, Cold                                          | □ NA                                                               |