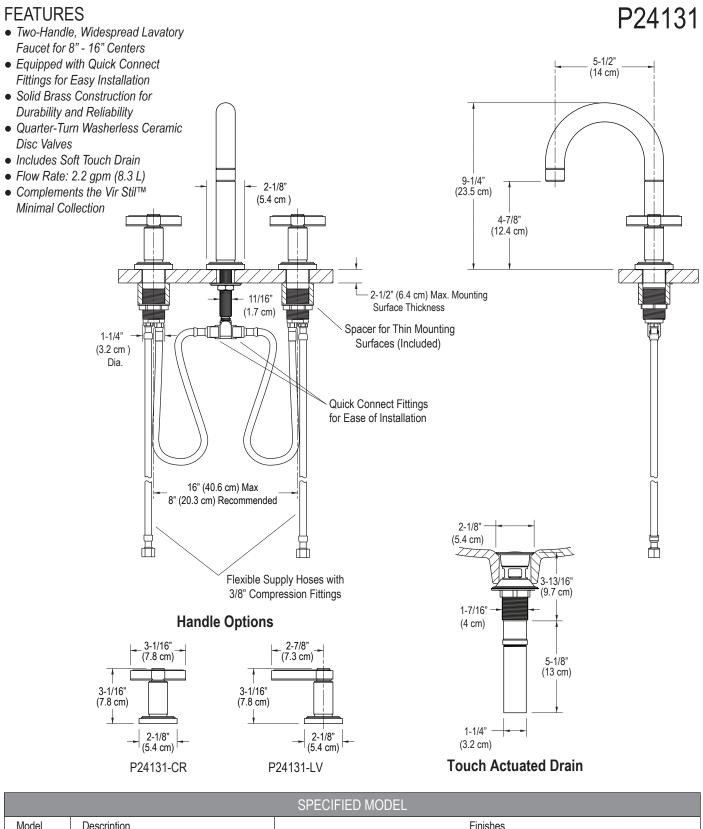

## Vir Stil™ Minimal Basin Set

| Model     | Description                                | Finishes           |                  |                   |           |
|-----------|--------------------------------------------|--------------------|------------------|-------------------|-----------|
| P24131-CR | Vir Stil™ Minimal Basin Set, Cross Handles | CP Polished Chrome | AD Nickel Silver | AG Brushed Nickel | LB Bronze |
| P24131-LV | Vir Stil™ Minimal Basin Set, Lever Handles | CP Polished Chrome | AD Nickel Silver | G Brushed Nickel  | LB Bronze |