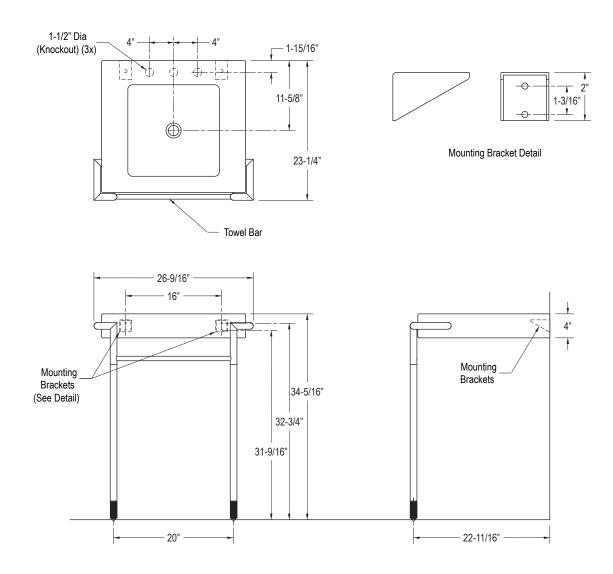

## **FEATURES**

- Towel Bar
- Completes the Vir Stil<sup>™</sup> Collection

P74206 & P74208

| SPECIFIED MODEL      |                             |                                     |                             |
|----------------------|-----------------------------|-------------------------------------|-----------------------------|
| Model                | Description                 | Finishes                            |                             |
| P74206-00            | Vir Stil Console Lavatory   | GL Grigio Limestone                 | KL Calacatta Borghini       |
| Required Accessories |                             |                                     |                             |
| P74208-00            | Vir Stil Metal Console Legs | CP Polished AD Nickel Chrome Silver | AG Brushed LB Bronze Nickel |