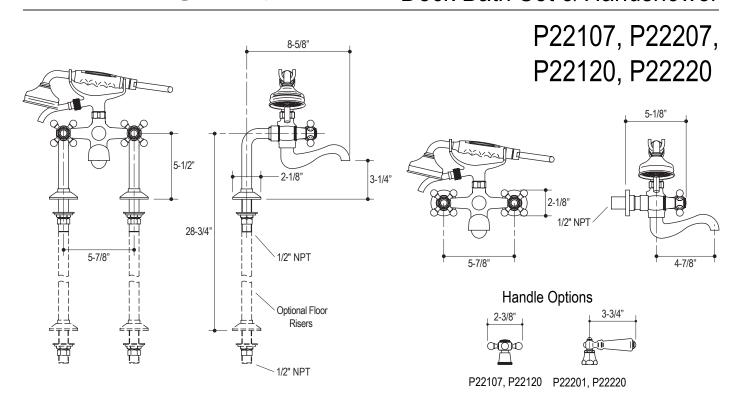

## Hampstead Wall Bath Set, Deck Bath Set & Handshower

| SPECIFIED MODEL    |                                                                                           |                                                                                   |
|--------------------|-------------------------------------------------------------------------------------------|-----------------------------------------------------------------------------------|
| Model              | Description                                                                               | Finishes                                                                          |
| P22107-00          | Hampstead Deck-Mount Bath Set with Standard Spout & Handshower, Cross Handles             | ☐ CP Polished Chrome ☐ AD Nickel Silver   ☐ AG Brushed Nickel ☐ BZ Antique Bronze |
| P22207-00          | Hampstead Deck-Mount Bath Set with Standard Spout & Handshower, White Lever Handles       | ☐ CP Polished Chrome ☐ AD Nickel Silver   ☐ AG Brushed Nickel ☐ BZ Antique Bronze |
| P22207-BL          | Hampstead Deck-Mount Bath Set with<br>Standard Spout & Handshower,<br>Black Lever Handles | ☐ CP Polished Chrome ☐ AD Nickel Silver   ☐ AG Brushed Nickel ☐ BZ Antique Bronze |
| P22120-00          | Hampstead Wall Bath Set with Standard Spout & Handshower, Cross Handles                   | ☐ CP Polished Chrome ☐ AD Nickel Silver   ☐ AG Brushed Nickel ☐ BZ Antique Bronze |
| P22220-BL          | Hampstead Wall Bath Set with Standard Spout & Handshower, White Lever Handles             | ☐ CP Polished Chrome ☐ AD Nickel Silver   ☐ AG Brushed Nickel ☐ BZ Antique Bronze |
| P22220-00          | Hampstead Wall Bath Set with Standard<br>Spout & Handshower, Black Lever Handles          | ☐ CP Polished Chrome ☐ AD Nickel Silver   ☐ AG Brushed Nickel ☐ BZ Antique Bronze |
| Optional Accessory |                                                                                           |                                                                                   |
| P22109-00          | Bath Set Floor Risers                                                                     | ☐ CP Polished Chrome ☐ AD Nickel Silver   ☐ AG Brushed Nickel ☐ BZ Antique Bronze |
| P22110-00          | Floor Riser Attachment                                                                    | ☐ CP Polished Chrome ☐ AD Nickel Silver   ☐ AG Brushed Nickel ☐ BZ Antique Bronze |
| P10924-XX          | Hampstead Metal Lever<br>Handle Insert (Each)                                             | ☐ CP Polished Chrome ☐ AD Nickel Silver   ☐ AG Brushed Nickel ☐ BZ Antique Bronze |