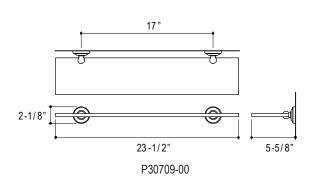

## **FEATURES**

Accessories

- Brass Construction
- Concealed Mounting

P30700, P30701 P30709

| SPECIFIED MODEL |                            |                                                        |
|-----------------|----------------------------|--------------------------------------------------------|
| Model           | Description                | Finishes                                               |
| P30700-00       | Hampstead Towel Bar, 12"   | CP Polished Chrome AG Brushed Nickel BZ Antique Bronze |
| P30701-00       | Hampstead Towel Bar, 24"   | CP Polished Chrome AG Brushed Nickel BZ Antique Bronze |
| P30709-00       | Hampstead Glass Wall Shelf | CP Polished Chrome AG Brushed Nickel BZ Antique Bronze |