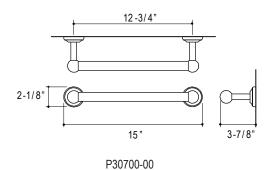

## **FEATURES**

Accessories

- Brass Construction
- Concealed Mounting

P30700, P30701 P30709

| SPECIFIED MODEL |                            |                                                        |
|-----------------|----------------------------|--------------------------------------------------------|
| Model           | Description                | Finishes                                               |
| P30700-00       | Hampstead Towel Bar, 12"   | CP Polished Chrome AG Brushed Nickel BZ Antique Bronze |
| P30701-00       | Hampstead Towel Bar, 24"   | CP Polished Chrome AG Brushed Nickel BZ Antique Bronze |
| P30709-00       | Hampstead Glass Wall Shelf | CP Polished Chrome AG Brushed Nickel BZ Antique Bronze |