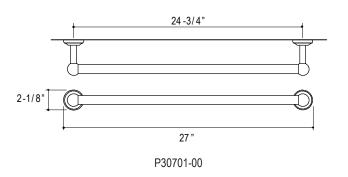

## **FEATURES**

Accessories

- Brass Construction
- Concealed Mounting

P30700, P30701 P30709

| SPECIFIED MODEL |                            |                                                        |
|-----------------|----------------------------|--------------------------------------------------------|
| Model           | Description                | Finishes                                               |
| P30700-00       | Hampstead Towel Bar, 12"   | CP Polished Chrome AG Brushed Nickel BZ Antique Bronze |
| P30701-00       | Hampstead Towel Bar, 24"   | CP Polished Chrome AG Brushed Nickel BZ Antique Bronze |
| P30709-00       | Hampstead Glass Wall Shelf | CP Polished Chrome AG Brushed Nickel BZ Antique Bronze |