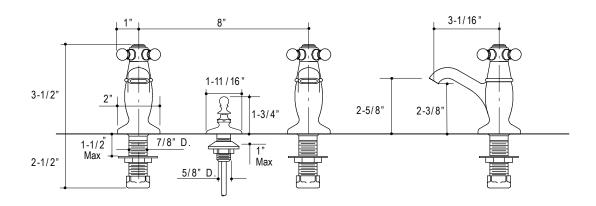

## CODES/STANDARDS APPLICABLE

P22102

Specified Model Meets or Exceeds the Following:

• NSF 61

| SPECIFIED MODEL |                                                   |                                      |                                    |
|-----------------|---------------------------------------------------|--------------------------------------|------------------------------------|
| Model           | Description                                       | Finishes                             |                                    |
| P22102-00       | Hampstead Pillar Taps Basin Set,<br>Cross Handles | CP Polished Chrome AG Brushed Nickel | AD Nickel Silver BZ Antique Bronze |