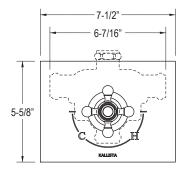

## KALLISTA. Hampstead Horizontal Thermostatic Trim

FEATURES P22152

- Brass Construction
- Available with Lever or Cross Handles
- Front Seal Plate Assembly

P22152-CR

P22152-LV, P22152-BL

| SPECIFIED MODEL   |                                                             |                                                                 |        |
|-------------------|-------------------------------------------------------------|-----------------------------------------------------------------|--------|
| Model             | Description                                                 | Finishes                                                        |        |
| P22152-CR         | Hampstead Horizontal Thermostatic Trim, Cross Handles       | CP Polished                                                     | Bronze |
| P22152-LV         | Hampstead Horizontal Thermostatic Trim, Lever Handles       | CP Polished Chrome AD Nickel AG Brushed Dickel Silver Nickel BZ | Bronze |
| P22152-BL         | Hampstead Horizontal Thermostatic Trim, Black Lever Handles | CP Polished AD Nickel AG Brushed BZ Chrome Silver Nickel        | Bronze |
| Required Rough-in |                                                             |                                                                 |        |
| P29508-WS         | 3/4" Rough-in                                               | □ NA                                                            |        |
| P29509-WS         | 1/2" Rough-in                                               | □ NA                                                            |        |