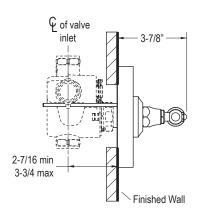

## KALLISTA. Hampstead Horizontal Thermostatic Trim

FEATURES P22152

- Brass Construction
- Available with Lever or Cross Handles
- Front Seal Plate Assembly

P22152-CR

P22152-LV, P22152-BL

| SPECIFIED MODEL   |                                                             |                                                                 |        |
|-------------------|-------------------------------------------------------------|-----------------------------------------------------------------|--------|
| Model             | Description                                                 | Finishes                                                        |        |
| P22152-CR         | Hampstead Horizontal Thermostatic Trim, Cross Handles       | CP Polished                                                     | Bronze |
| P22152-LV         | Hampstead Horizontal Thermostatic Trim, Lever Handles       | CP Polished Chrome AD Nickel AG Brushed Dickel Silver Nickel BZ | Bronze |
| P22152-BL         | Hampstead Horizontal Thermostatic Trim, Black Lever Handles | CP Polished AD Nickel AG Brushed BZ Chrome Silver Nickel        | Bronze |
| Required Rough-in |                                                             |                                                                 |        |
| P29508-WS         | 3/4" Rough-in                                               | □ NA                                                            |        |
| P29509-WS         | 1/2" Rough-in                                               | □ NA                                                            |        |