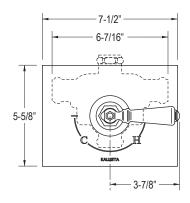

## KALLISTA. Hampstead Horizontal Thermostatic Trim

FEATURES P22152

- Brass Construction
- Available with Lever or Cross Handles
- Front Seal Plate Assembly

P22152-CR

P22152-LV, P22152-BL

| SPECIFIED MODEL   |                                                             |                                                                 |        |
|-------------------|-------------------------------------------------------------|-----------------------------------------------------------------|--------|
| Model             | Description                                                 | Finishes                                                        |        |
| P22152-CR         | Hampstead Horizontal Thermostatic Trim, Cross Handles       | CP Polished                                                     | Bronze |
| P22152-LV         | Hampstead Horizontal Thermostatic Trim, Lever Handles       | CP Polished Chrome AD Nickel AG Brushed Dickel Silver Nickel BZ | Bronze |
| P22152-BL         | Hampstead Horizontal Thermostatic Trim, Black Lever Handles | CP Polished AD Nickel AG Brushed BZ Chrome Silver Nickel        | Bronze |
| Required Rough-in |                                                             |                                                                 |        |
| P29508-WS         | 3/4" Rough-in                                               | □ NA                                                            |        |
| P29509-WS         | 1/2" Rough-in                                               | □ NA                                                            |        |