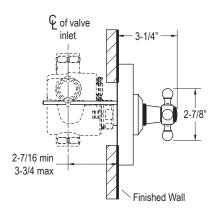

## KALLISTA. Hampstead Horizontal Thermostatic Trim

FEATURES P22152

- Brass Construction
- Available with Lever or Cross Handles
- Front Seal Plate Assembly

P22152-CR

P22152-LV, P22152-BL

| SPECIFIED MODEL   |                                                             |                                                                 |        |
|-------------------|-------------------------------------------------------------|-----------------------------------------------------------------|--------|
| Model             | Description                                                 | Finishes                                                        |        |
| P22152-CR         | Hampstead Horizontal Thermostatic Trim, Cross Handles       | CP Polished                                                     | Bronze |
| P22152-LV         | Hampstead Horizontal Thermostatic Trim, Lever Handles       | CP Polished Chrome AD Nickel AG Brushed Dickel Silver Nickel BZ | Bronze |
| P22152-BL         | Hampstead Horizontal Thermostatic Trim, Black Lever Handles | CP Polished AD Nickel AG Brushed BZ Chrome Silver Nickel        | Bronze |
| Required Rough-in |                                                             |                                                                 |        |
| P29508-WS         | 3/4" Rough-in                                               | □ NA                                                            |        |
| P29509-WS         | 1/2" Rough-in                                               | □ NA                                                            |        |