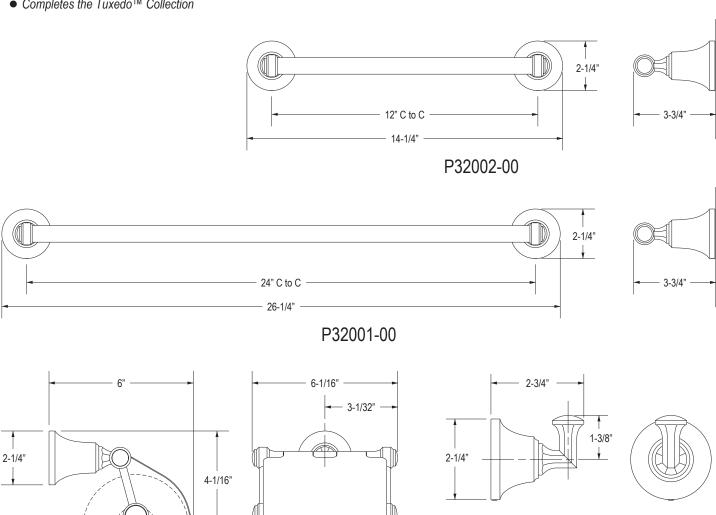

## P32001, P32002, P32006, P32008

- Brass Construction
- Completes the Tuxedo™ Collection

P32008-00

| SPECIFIED MODEL |                      |                              |                   |  |
|-----------------|----------------------|------------------------------|-------------------|--|
| Model           | Description          | Finishes                     |                   |  |
| P32001-00       | Towel Bar, 24"       | CP Polished AD Nickel Silver | AG Brushed Nickel |  |
| P32002-00       | Towel Bar, 12"       | CP Polished AD Nickel Silver | AG Brushed Nickel |  |
| P32006-00       | Robe Hook            | CP Polished AD Nickel Silver | AG Brushed Nickel |  |
| P32008-00       | Toilet Tissue Holder | CP Polished AD Nickel Silver | AG Brushed Nickel |  |