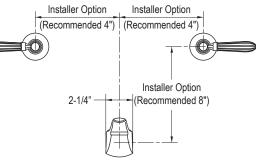

## CODES/STANDARDS APPLICABLE

Specified Model Meets or Exceeds the Following:

- ASME/ANSI A112.18.1M/CSA B125
- ADA

P24014, P24023, P24025

7/16" min 1/2" max

Spout Installation Information

| SPECIFIED MODEL                                                                   |                                                     |                       |                     |                      |
|-----------------------------------------------------------------------------------|-----------------------------------------------------|-----------------------|---------------------|----------------------|
| Model                                                                             | Description                                         | Finishes              |                     |                      |
| P24025-RB*                                                                        | Tuxedo Wall-Mount Bath Set,<br>Reeded Black Handles | CP Polished<br>Chrome | AD Nickel<br>Silver | AG Brushed<br>Nickel |
| P24025-RL*                                                                        | Tuxedo Wall-Mount Bath Set,<br>Reeded Linen Handles | CP Polished<br>Chrome | AD Nickel<br>Silver | AG Brushed<br>Nickel |
| P24014-00                                                                         | Tuxedo Bath Spout (only)                            | CP Polished<br>Chrome | AD Nickel<br>Silver | AG Brushed<br>Nickel |
| P24023-RB**                                                                       | Tuxedo Wall Valve w/<br>Reeded Black Handle (1)     | CP Polished<br>Chrome | AD Nickel<br>Silver | AG Brushed<br>Nickel |
| P24023-RL**                                                                       | Tuxedo Wall Valve w/<br>Reeded Linen Handle (1)     | CP Polished<br>Chrome | AD Nickel<br>Silver | AG Brushed<br>Nickel |
| Required Rough-in (*Requires Both Rough-ins **Choose One Rough-in Per Wall Valve) |                                                     |                       |                     |                      |
| P29504-XX                                                                         | Rough-in, Hot                                       | 🔲 NA                  |                     |                      |
| P29504-XY                                                                         | Rough-in, Cold                                      | D NA                  |                     |                      |