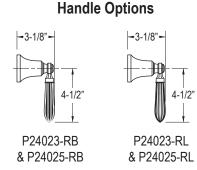

## CODES/STANDARDS APPLICABLE

Specified Model Meets or Exceeds the Following:

- ASME/ANSI A112.18.1M/CSA B125
- ADA

P24014, P24023, P24025

7/16" min 1/2" max

Spout Installation Information

| SPECIFIED MODEL                                                                   |                                                     |                       |                     |                      |
|-----------------------------------------------------------------------------------|-----------------------------------------------------|-----------------------|---------------------|----------------------|
| Model                                                                             | Description                                         | Finishes              |                     |                      |
| P24025-RB*                                                                        | Tuxedo Wall-Mount Bath Set,<br>Reeded Black Handles | CP Polished<br>Chrome | AD Nickel<br>Silver | AG Brushed<br>Nickel |
| P24025-RL*                                                                        | Tuxedo Wall-Mount Bath Set,<br>Reeded Linen Handles | CP Polished<br>Chrome | AD Nickel<br>Silver | AG Brushed<br>Nickel |
| P24014-00                                                                         | Tuxedo Bath Spout (only)                            | CP Polished<br>Chrome | AD Nickel<br>Silver | AG Brushed<br>Nickel |
| P24023-RB**                                                                       | Tuxedo Wall Valve w/<br>Reeded Black Handle (1)     | CP Polished<br>Chrome | AD Nickel<br>Silver | AG Brushed<br>Nickel |
| P24023-RL**                                                                       | Tuxedo Wall Valve w/<br>Reeded Linen Handle (1)     | CP Polished<br>Chrome | AD Nickel<br>Silver | AG Brushed<br>Nickel |
| Required Rough-in (*Requires Both Rough-ins **Choose One Rough-in Per Wall Valve) |                                                     |                       |                     |                      |
| P29504-XX                                                                         | Rough-in, Hot                                       | 🔲 NA                  |                     |                      |
| P29504-XY                                                                         | Rough-in, Cold                                      | D NA                  |                     |                      |