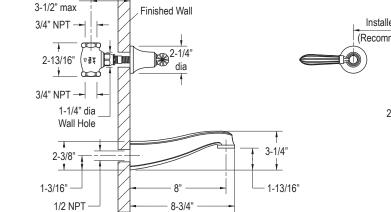

## CODES/STANDARDS APPLICABLE

Specified Model Meets or Exceeds the Following:

- ASME/ANSI A112.18.1M/CSA B125
- ADA

P24014, P24023, P24025

7/16" min 1/2" max

Spout Installation Information

| SPECIFIED MODEL                                                                   |                                                     |                       |                     |                      |
|-----------------------------------------------------------------------------------|-----------------------------------------------------|-----------------------|---------------------|----------------------|
| Model                                                                             | Description                                         | Finishes              |                     |                      |
| P24025-RB*                                                                        | Tuxedo Wall-Mount Bath Set,<br>Reeded Black Handles | CP Polished<br>Chrome | AD Nickel<br>Silver | AG Brushed<br>Nickel |
| P24025-RL*                                                                        | Tuxedo Wall-Mount Bath Set,<br>Reeded Linen Handles | CP Polished<br>Chrome | AD Nickel<br>Silver | AG Brushed<br>Nickel |
| P24014-00                                                                         | Tuxedo Bath Spout (only)                            | CP Polished<br>Chrome | AD Nickel<br>Silver | AG Brushed<br>Nickel |
| P24023-RB**                                                                       | Tuxedo Wall Valve w/<br>Reeded Black Handle (1)     | CP Polished<br>Chrome | AD Nickel<br>Silver | AG Brushed<br>Nickel |
| P24023-RL**                                                                       | Tuxedo Wall Valve w/<br>Reeded Linen Handle (1)     | CP Polished<br>Chrome | AD Nickel<br>Silver | AG Brushed<br>Nickel |
| Required Rough-in (*Requires Both Rough-ins **Choose One Rough-in Per Wall Valve) |                                                     |                       |                     |                      |
| P29504-XX                                                                         | Rough-in, Hot                                       | 🔲 NA                  |                     |                      |
| P29504-XY                                                                         | Rough-in, Cold                                      | D NA                  |                     |                      |