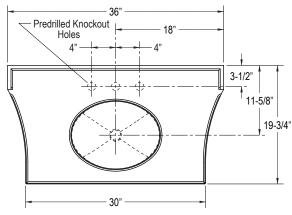

#### • Console Top Features Pre-Cut Knock-Out Holes for a Widespread or Single Control Basin Set

- Legs Include Functional Towel Bar and Solid Brass Construction
- Coordinates with Tuxedo Faucet
  Line

#### SPECIFIED MODE

| Model      | Description                                 | Finishes                  |                     |                            |                                      |
|------------|---------------------------------------------|---------------------------|---------------------|----------------------------|--------------------------------------|
| P73037-00  | Tuxedo Console Top                          | RM Crema Marfil           |                     | 🖵 KJ Calcatta Oro          |                                      |
| P73038-00  | Tuxedo Console Table Legs with Towel<br>Bar | CP Polished Chrome        | AD Nickel Silver    |                            | G AG Brushed Nickel                  |
| P73039-00  | Tuxedo Console Legs, Back Pair              | CP Polished Chrome        | AD Nic              | AD Nickel Silver AG Brushe |                                      |
| P72029-00  | Undercounter Basin                          | 0 Stucco White     96 Lin |                     | n                          |                                      |
| P72029-WO  | Undercounter Basin with Overflow            | 0 Stucco White            |                     | 96 Linen                   |                                      |
| Recommende | d Accessories                               |                           |                     |                            |                                      |
| P21641-00  | Kallista P-Trap                             | CP Polished Chrome        | AD Nickel<br>Silver | AG Bru                     | shed December 2015 BZ Antique Bronze |
| P21642-00  | Traditional Supply Line, Basin Set          | CP Polished Chrome        | AD Nickel<br>Silver | AG Bru                     | shed December 2015 BZ Antique Bronze |