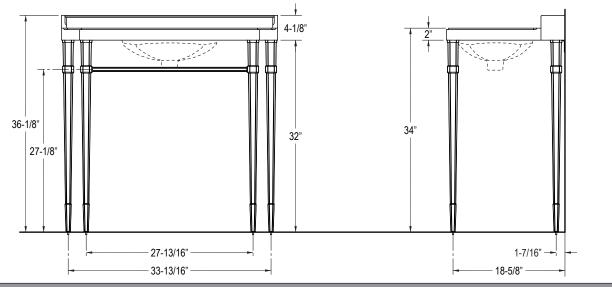

#### • Console Top Features Pre-Cut Knock-Out Holes for a Widespread or Single Control Basin Set

- Legs Include Functional Towel Bar and Solid Brass Construction
- Coordinates with Tuxedo Faucet
  Line

#### SPECIFIED MODE

| Model      | Description                                 | Finishes                  |                     |                            |                                      |
|------------|---------------------------------------------|---------------------------|---------------------|----------------------------|--------------------------------------|
| P73037-00  | Tuxedo Console Top                          | RM Crema Marfil           |                     | 🖵 KJ Calcatta Oro          |                                      |
| P73038-00  | Tuxedo Console Table Legs with Towel<br>Bar | CP Polished Chrome        | AD Nickel Silver    |                            | G AG Brushed Nickel                  |
| P73039-00  | Tuxedo Console Legs, Back Pair              | CP Polished Chrome        | AD Nic              | AD Nickel Silver AG Brushe |                                      |
| P72029-00  | Undercounter Basin                          | 0 Stucco White     96 Lin |                     | n                          |                                      |
| P72029-WO  | Undercounter Basin with Overflow            | 0 Stucco White            |                     | 96 Linen                   |                                      |
| Recommende | d Accessories                               |                           |                     |                            |                                      |
| P21641-00  | Kallista P-Trap                             | CP Polished Chrome        | AD Nickel<br>Silver | AG Bru                     | shed December 2015 BZ Antique Bronze |
| P21642-00  | Traditional Supply Line, Basin Set          | CP Polished Chrome        | AD Nickel<br>Silver | AG Bru                     | shed December 2015 BZ Antique Bronze |