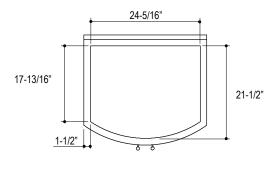

FEATURES P73010

- Barbara Barry : Java Stain, White Wood
- Inlaid Bowed Front Doors
- Backsplash
- Marble thickness 1 3/4"

| SPECIFIED MODEL      |                                                  |                  |                 |
|----------------------|--------------------------------------------------|------------------|-----------------|
| Model                | Description                                      | Finishes         |                 |
| P73010-00            | Barbara Barry Vanity                             | JV Java          | WH White Wood   |
| Optional Accessories |                                                  |                  |                 |
| P73031-00            | Barbara Barry Precut Marble Top                  | WC White Carrara | RM Cream Marfil |
| P72025-00            | Barbara Barry Undercounter Basin                 | 0 White          | 96 Linen        |
| P30820-00            | Barbara Barry Crystal Drawer Pull Upgrade, Small | CC Crystal Clear |                 |
| P30821-00            | Barbara Barry Crystal Drawer Pull Upgrade, Large | CC Crystal Clear |                 |
| 116955-7             | Vanity Cutout Template                           |                  |                 |