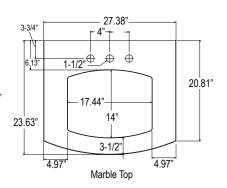

FEATURES P73010

- Barbara Barry : Java Stain, White Wood
- Inlaid Bowed Front Doors
- Backsplash
- Marble thickness 1 3/4"

| SPECIFIED MODEL      |                                                  |                  |                 |
|----------------------|--------------------------------------------------|------------------|-----------------|
| Model                | Description                                      | Finishes         |                 |
| P73010-00            | Barbara Barry Vanity                             | JV Java          | WH White Wood   |
| Optional Accessories |                                                  |                  |                 |
| P73031-00            | Barbara Barry Precut Marble Top                  | WC White Carrara | RM Cream Marfil |
| P72025-00            | Barbara Barry Undercounter Basin                 | 0 White          | 96 Linen        |
| P30820-00            | Barbara Barry Crystal Drawer Pull Upgrade, Small | CC Crystal Clear |                 |
| P30821-00            | Barbara Barry Crystal Drawer Pull Upgrade, Large | CC Crystal Clear |                 |
| 116955-7             | Vanity Cutout Template                           |                  |                 |