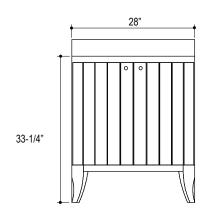

FEATURES P73010

- Barbara Barry : Java Stain, White Wood
- Inlaid Bowed Front Doors
- Backsplash
- Marble thickness 1 3/4"

| SPECIFIED MODEL      |                                                  |                  |                 |
|----------------------|--------------------------------------------------|------------------|-----------------|
| Model                | Description                                      | Finishes         |                 |
| P73010-00            | Barbara Barry Vanity                             | JV Java          | WH White Wood   |
| Optional Accessories |                                                  |                  |                 |
| P73031-00            | Barbara Barry Precut Marble Top                  | WC White Carrara | RM Cream Marfil |
| P72025-00            | Barbara Barry Undercounter Basin                 | 0 White          | 96 Linen        |
| P30820-00            | Barbara Barry Crystal Drawer Pull Upgrade, Small | CC Crystal Clear |                 |
| P30821-00            | Barbara Barry Crystal Drawer Pull Upgrade, Large | CC Crystal Clear |                 |
| 116955-7             | Vanity Cutout Template                           |                  |                 |