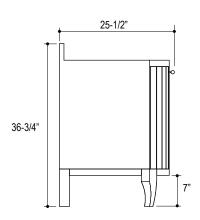

FEATURES P73010

- Barbara Barry : Java Stain, White Wood
- Inlaid Bowed Front Doors
- Backsplash
- Marble thickness 1 3/4"

| SPECIFIED MODEL      |                                                  |                  |                 |
|----------------------|--------------------------------------------------|------------------|-----------------|
| Model                | Description                                      | Finishes         |                 |
| P73010-00            | Barbara Barry Vanity                             | JV Java          | WH White Wood   |
| Optional Accessories |                                                  |                  |                 |
| P73031-00            | Barbara Barry Precut Marble Top                  | WC White Carrara | RM Cream Marfil |
| P72025-00            | Barbara Barry Undercounter Basin                 | 0 White          | 96 Linen        |
| P30820-00            | Barbara Barry Crystal Drawer Pull Upgrade, Small | CC Crystal Clear |                 |
| P30821-00            | Barbara Barry Crystal Drawer Pull Upgrade, Large | CC Crystal Clear |                 |
| 116955-7             | Vanity Cutout Template                           |                  |                 |