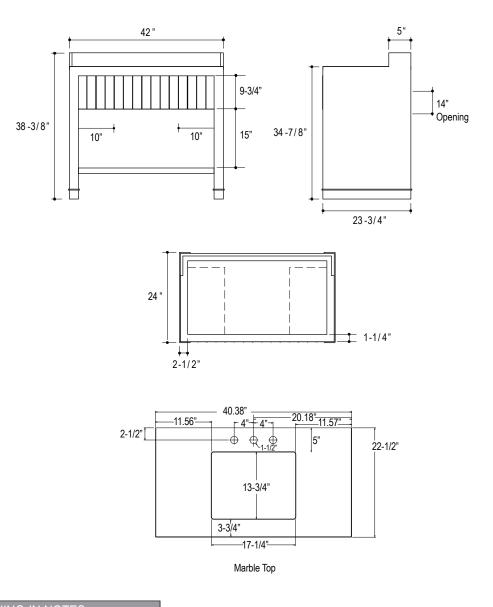

## FEATURES / BENEFITS

P73015

• Drawer Dimensions 18" x 10" x 9-3/4"

| ROUGHING-IN NOTE            |
|-----------------------------|
| All Dimensions are Nominal. |

| SPECIFIED MODEL                      |                                                                                                      |  |  |
|--------------------------------------|------------------------------------------------------------------------------------------------------|--|--|
| Description                          | Finishes                                                                                             |  |  |
| Barbara Barry Dressing Table For Him | 🔲 JV Java                                                                                            |  |  |
| Optional Accessories                 |                                                                                                      |  |  |
| Precut Marble Top                    | WC White Carrara                                                                                     |  |  |
| Barbara Barry Basin For Him          | 0 White 96 Linen                                                                                     |  |  |
| Dressing Table Cut-out Template      |                                                                                                      |  |  |
|                                      | Description   Barbara Barry Dressing Table For Him   Precut Marble Top   Barbara Barry Basin For Him |  |  |