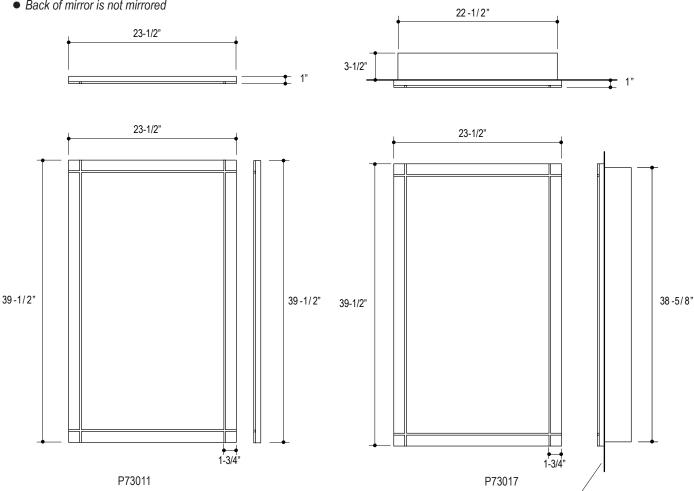

## KALLISTA Barbara Barry Mirror & Medicine Cabinet

**FEATURES** 

P73011, P73017

- Medicine Cabinet
- Includes 3 Glass Shelves
- Recessed Installation
- 1 Hinge Opens 170 degrees
- Interior Standard Matte Aluminum
- Back of mirror is not mirrored

| SPECIFIED MODEL |                                |           |               |
|-----------------|--------------------------------|-----------|---------------|
| Model           | Description                    | Finishes  |               |
| P73011-00       | Barbara Barry Mirror           | JV Java   | WH White Wood |
| P73017-00       | Barbara Barry Medicine Cabinet | ☐ JV Java | WH White Wood |