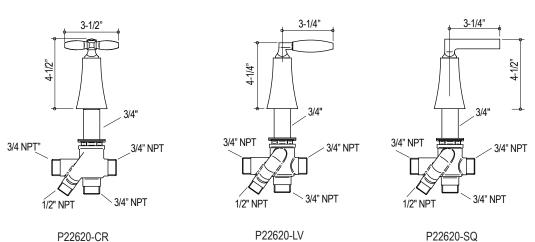

## CODES/STANDARDS APPLICABLE P22603, P22620

Specified Model Meets or Exceeds the Following:

- ADA
- NSF 61

| SPECIFIED MODEL |                                                     |                    |                  |                   |
|-----------------|-----------------------------------------------------|--------------------|------------------|-------------------|
| Model           | Description                                         | Finishes           |                  |                   |
| P22603-CR       | Barbara Barry Deck Bath Set,<br>Cross Handles       | CP Polished Chrome | AD Nickel Silver | AG Brushed Nickel |
| P22603-LV       | Barbara Barry Deck Bath Set,<br>Lever Handles       | CP Polished Chrome | AD Nickel Silver | AG Brushed Nickel |
| P22603-SQ       | Barbara Barry Deck Bath Set,<br>Square Handles      | CP Polished Chrome | AD Nickel Silver | AG Brushed Nickel |
| P22620-CR       | Barbara Barry Deck Mount<br>Diverter, Cross Handle  | CP Polished Chrome | AD Nickel Silver | AG Brushed Nickel |
| P22620-LV       | Barbara Barry Deck Mount<br>Diverter, Lever Handle  | CP Polished Chrome | AD Nickel Silver | AG Brushed Nickel |
| P22620-SQ       | Barbara Barry Deck Mount<br>Diverter, Square Handle | CP Polished Chrome | AD Nickel Silver | AG Brushed Nickel |