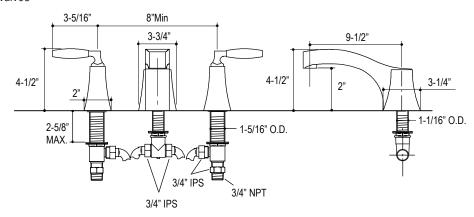

## Deck Bath Set

- Brass Construction
- Brass Valve Bodies
- Quarter-turn Washerless Ceramic Disc Valves
- 3/4" High Flow Valves

## CODES/STANDARDS APPLICABLE P22603, P22620

Specified Model Meets or Exceeds the Following:

- ADA
- NSF 61

| SPECIFIED MODEL |                                                     |                    |                  |                   |
|-----------------|-----------------------------------------------------|--------------------|------------------|-------------------|
| Model           | Description                                         | Finishes           |                  |                   |
| P22603-CR       | Barbara Barry Deck Bath Set,<br>Cross Handles       | CP Polished Chrome | AD Nickel Silver | AG Brushed Nickel |
| P22603-LV       | Barbara Barry Deck Bath Set,<br>Lever Handles       | CP Polished Chrome | AD Nickel Silver | AG Brushed Nickel |
| P22603-SQ       | Barbara Barry Deck Bath Set,<br>Square Handles      | CP Polished Chrome | AD Nickel Silver | AG Brushed Nickel |
| P22620-CR       | Barbara Barry Deck Mount<br>Diverter, Cross Handle  | CP Polished Chrome | AD Nickel Silver | AG Brushed Nickel |
| P22620-LV       | Barbara Barry Deck Mount<br>Diverter, Lever Handle  | CP Polished Chrome | AD Nickel Silver | AG Brushed Nickel |
| P22620-SQ       | Barbara Barry Deck Mount<br>Diverter, Square Handle | CP Polished Chrome | AD Nickel Silver | AG Brushed Nickel |