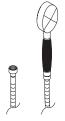

#### BASIN

P72028-00

WIDTH: 15"
DEPTH: 11 ½"



#### **BASIN SET**

P722900-EB/P722900-IV SPREAD: 8" REACH: 5 %6"



#### MIRROR

P73025-00 HEIGHT:

HEIGHT: 32" WIDTH: 24"



# DECK BATH SET

P22903-EB/P22903-IV SPREAD: 8" REACH: 9 ½"



## MEDICINE CABINET

P73023-00

HEIGHT: 32" WIDTH: 24"



## DECK DIVERTER P22920-EB/P22920-IV



## WALL BATH SET WITH DIVERTER

P22917

TRIM HEIGHT: 10 1/8" TRIM WIDTH: 6 ½" 7 ¼" SPOUT REACH:



## HANDSHOWER BRACKET

P21445-00

HEIGHT: 2 ½" WIDTH: 2 ½"



THERMOSTATIC VALVE P22922-EX/P22922-IX





HANDSHOWER BRACKET, 45 DEGREE MOUNT

P21439-00

2 ½" HEIGHT: WIDTH: 2 ½"



#### RAINBAR

P21436-00

HEIGHT: 24 ½" WIDTH: 2 ½" DEPTH: 1"



#### SHOWERHEAD

P21437-00

HEIGHT: 2 ½" WIDTH: 10" LENGTH: 10"



HANDSHOWER P21438-EB/P21438-IV

HEIGHT:

10 %"





TEL 888.4KALLISTA FAX 888.272.3094 KALLISTA.COM