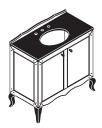

#### MIRRORED VANITY

P73022-00
HEIGHT: 35"
WIDTH: 34"
DEPTH: 20"

## PRE-CUT GRANITE TOP

P73035-00

HEIGHT: 25" WIDTH: 40" LENGHT: 74"