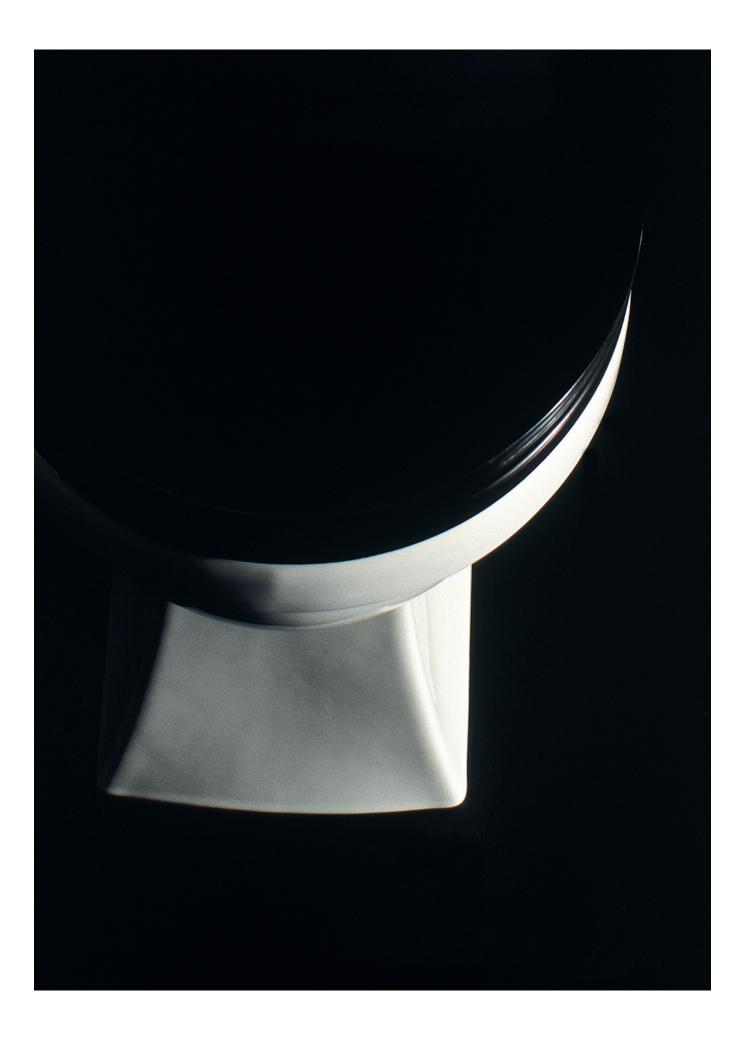

#### TWO-PIECE TOILET

P70072-00/P70071-00
RIM HEIGHT: 16"
HEIGHT: 31 ½"
WIDTH: 14 ½"
DEPTH: 27 ¾"

WOOD TOILET SEAT

P70074

TRIP LEVER UPGRADE

P70073-HA