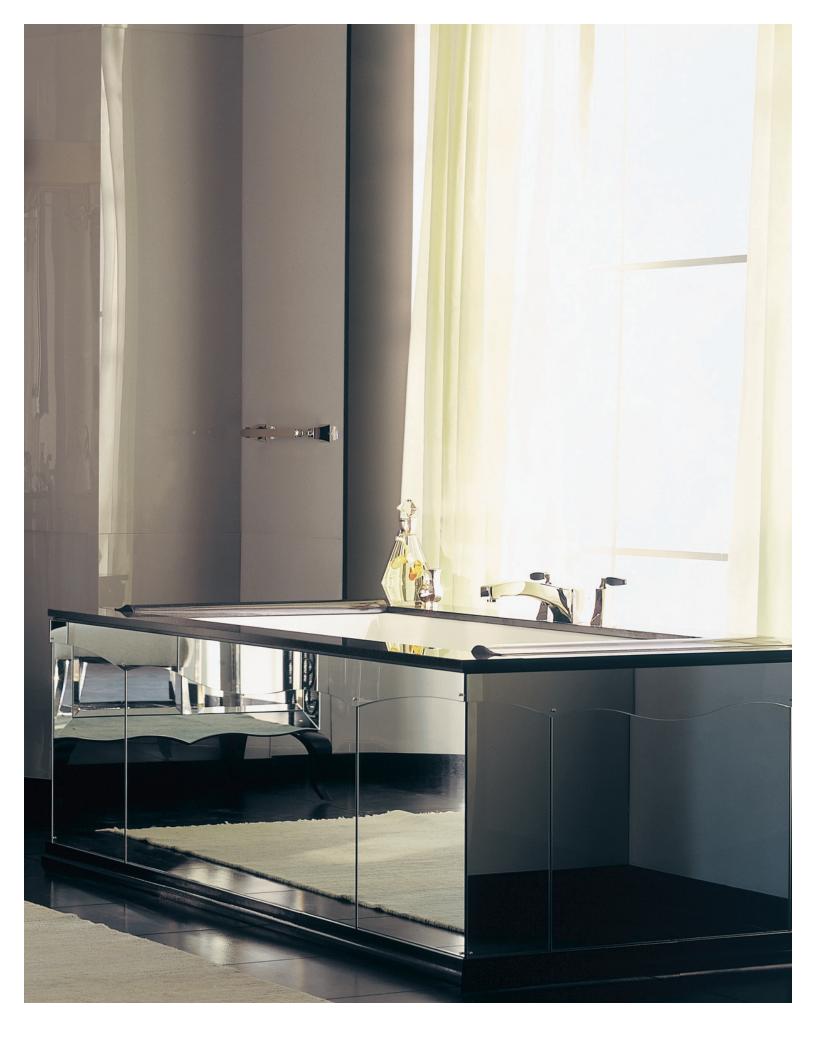

## WHIRLPOOL/BATH

P50016-BA/P50016-BB

HEIGHT: 23 %"
WIDTH: 36 ½"
LENGTH: 67 ½"
(FOR UNDERMOUNT ONLY)

P73036-00-00