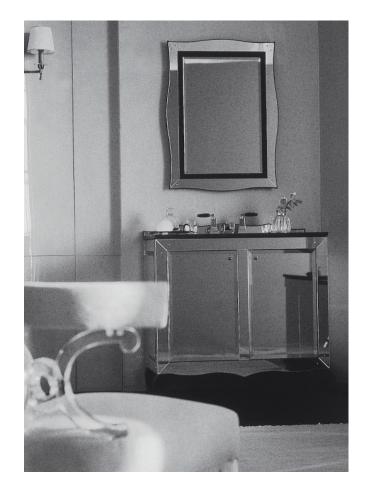

#### MIRRORED VANITY

P73022-00
HEIGHT: 35"
WIDTH: 34"
DEPTH: 20"

#### MIRROR

P73025-00 HEIGHT:

HEIGHT: 32" WIDTH: 24"