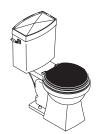

#### TWO-PIECE TOILET

P70072-00/P70071-00
RIM HEIGHT: 16"
HEIGHT: 31 ½"
WIDTH: 14 ½"
DEPTH: 27 ¾"

WOOD TOILET SEAT

P70074

TRIP LEVER UPGRADE

P70073-HA