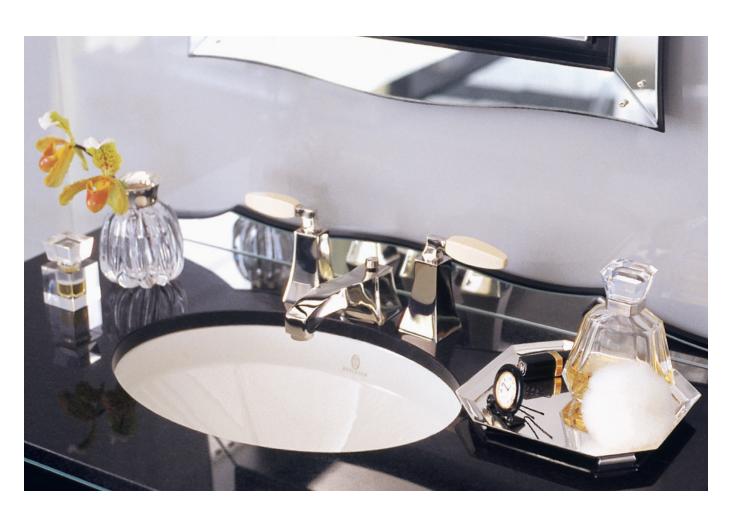

#### BASIN

P72028-00

WIDTH: 15"
DEPTH: 11 ½"

#### **BASIN SET**

P722900-EB/P722900-IV SPREAD: 8" REACH: 5 %6"