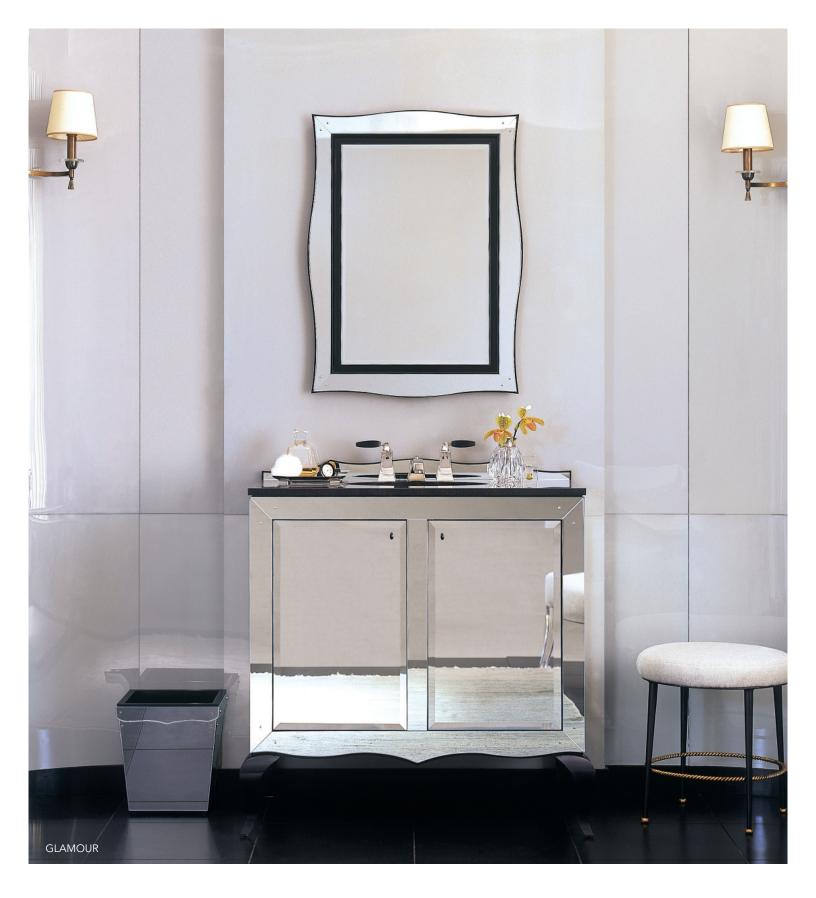

#### MIRRORED VANITY

P73022-00
HEIGHT: 35"
WIDTH: 34"
DEPTH: 20"

## PRE-CUT GRANITE TOP

P73035-00

HEIGHT: 25" WIDTH: 40" LENGHT: 74"

#### MIRROR

P73025-00 HEIGHT:

HEIGHT: 32" WIDTH: 24"