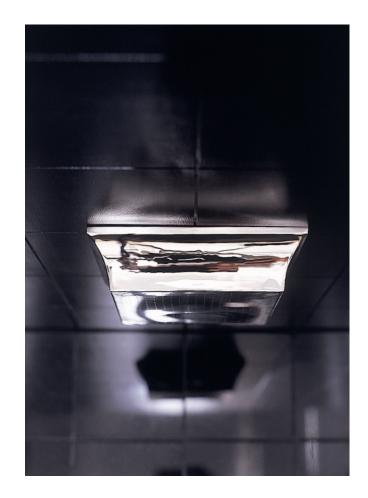

#### SHOWERHEAD

P21437-00

HEIGHT: 2 ½" WIDTH: 10" LENGTH: 10"

HANDSHOWER P21438-EB/P21438-IV

HEIGHT:

10 %"

TEL 888.4KALLISTA FAX 888.272.3094 KALLISTA.COM