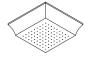

#### SHOWERHEAD

P21437-00

HEIGHT: 2 ½" WIDTH: 10" LENGTH: 10"

HANDSHOWER P21438-EB/P21438-IV

HEIGHT:

10 %"

TEL 888.4KALLISTA FAX 888.272.3094 KALLISTA.COM