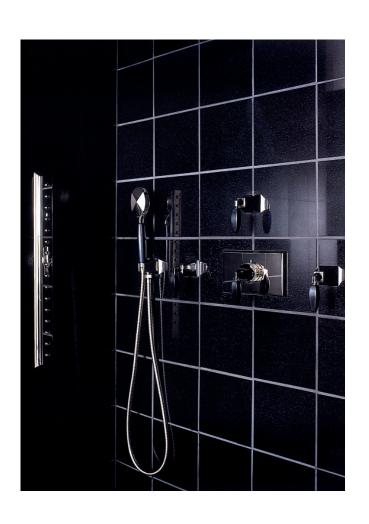

## HANDSHOWER BRACKET

P21445-00

HEIGHT: 2 ½" WIDTH: 2 ½"

THERMOSTATIC VALVE P22922-EX/P22922-IX

HANDSHOWER BRACKET, 45 DEGREE MOUNT

P21439-00

2 ½" HEIGHT: WIDTH: 2 ½"

#### RAINBAR

P21436-00

HEIGHT: 24 ½" WIDTH: 2 ½" DEPTH: 1"

#### SHOWERHEAD

P21437-00

HEIGHT: 2 ½" WIDTH: 10" LENGTH: 10"

HANDSHOWER P21438-EB/P21438-IV

HEIGHT:

10 %"

TEL 888.4KALLISTA FAX 888.272.3094 KALLISTA.COM