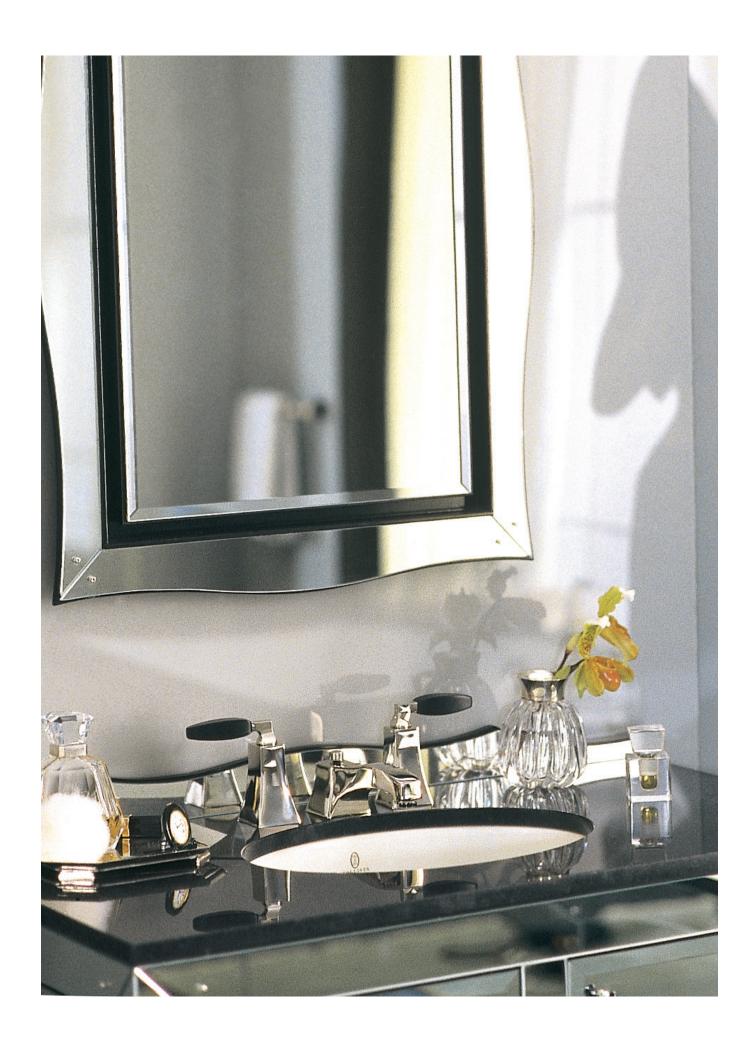

#### MIRRORED VANITY

P73022-00
HEIGHT: 35"
WIDTH: 34"
DEPTH: 20"

#### MIRROR

P73025-00 HEIGHT:

HEIGHT: 32" WIDTH: 24"

#### **BASIN SET**

P722900-EB/P722900-IV SPREAD: 8" REACH: 5 %6"