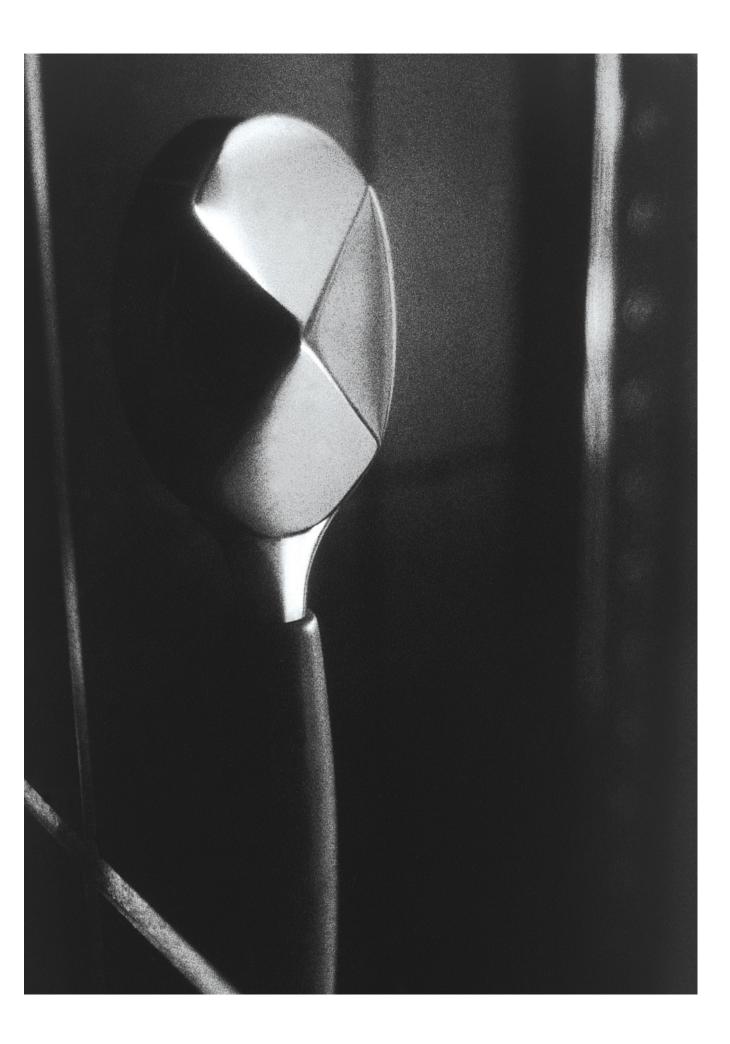

#### SHOWERHEAD

P21437-00

HEIGHT: 2 ½" WIDTH: 10" LENGTH: 10"

HANDSHOWER P21438-EB/P21438-IV

HEIGHT:

10 %"

TEL 888.4KALLISTA FAX 888.272.3094 KALLISTA.COM