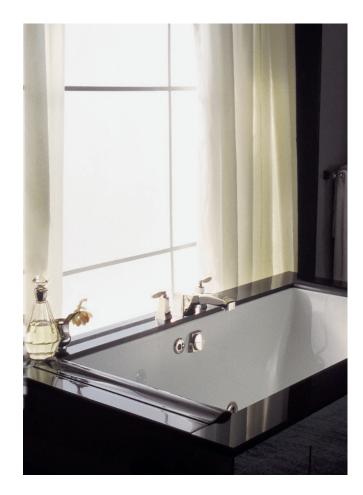

## WHIRLPOOL/BATH

P50016-BA/P50016-BB

HEIGHT: 23 %"
WIDTH: 36 ½"
LENGTH: 67 ½"
(FOR UNDERMOUNT ONLY)

P73036-00-00