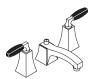

ORS THE INNER PURSUIT OF BEAUTY. THE GLAMOUR COLLECTION BY                      |  |
| CREATES A SETTING OF STYLISH ELEGANCE THAT MIRRORS THE INNER PURSUIT OF BEAUTY. THE GLAMOUR COLLECTION BY                      |  |





































## WHIRLPOOL/BATH

P50016-BA/P50016-BB

HEIGHT: 23 %"
WIDTH: 36 ½"
LENGTH: 67 ½"
(FOR UNDERMOUNT ONLY)



P73036-00-00



#### MIRRORED WASTEBASKET

P73024-00

HEIGHT: 12" WIDTH: 11" DEPTH: 11"



#### MIRRORED VANITY

P73022-00
HEIGHT: 35"
WIDTH: 34"
DEPTH: 20"

## PRE-CUT GRANITE TOP

P73035-00

HEIGHT: 25" WIDTH: 40" LENGHT: 74"



#### TWO-PIECE TOILET

P70072-00/P70071-00
RIM HEIGHT: 16"
HEIGHT: 31 ½"
WIDTH: 14 ½"
DEPTH: 27 ¾"

WOOD TOILET SEAT

P70074

TRIP LEVER UPGRADE

P70073-HA



#### BASIN

P72028-00

WIDTH: 15"
DEPTH: 11 ½"



#### **BASIN SET**

P722900-EB/P722900-IV SPREAD: 8" REACH: 5 %6"



#### MIRROR

P73025-00 HEIGHT:

HEIGHT: 32" WIDTH: 24"



# DECK BATH SET

P22903-EB/P22903-IV SPREAD: 8" REACH: 9 ½"



## MEDICINE CABINET

P73023-00

HEIGHT: 32" WIDTH: 24"



## DECK DIVERTER P22920-EB/P22920-IV



## WALL BATH SET WITH DIVERTER

P22917

TRIM HEIGHT: 10 1/8" TRIM WIDTH: 6 ½" 7 ¼" SPOUT REACH:



## HANDSHOWER BRACKET

P21445-00

HEIGHT: 2 ½" WIDTH: 2 ½"



THERMOSTATIC VALVE P22922-EX/P22922-IX





HANDSHOWER BRACKET, 45 DEGREE MOUNT

P21439-00

2 ½" HEIGHT: WIDTH: 2 ½"



#### RAINBAR

P21436-00

HEIGHT: 24 ½" WIDTH: 2 ½" DEPTH: 1"



#### SHOWERHEAD

P21437-00

HEIGHT: 2 ½" WIDTH: 10" LENGTH: 10"



HANDSHOWER P21438-EB/P21438-IV

HEIGHT:

10 %"





TEL 888.4KALLISTA FAX 888.272.3094 KALLISTA.CO