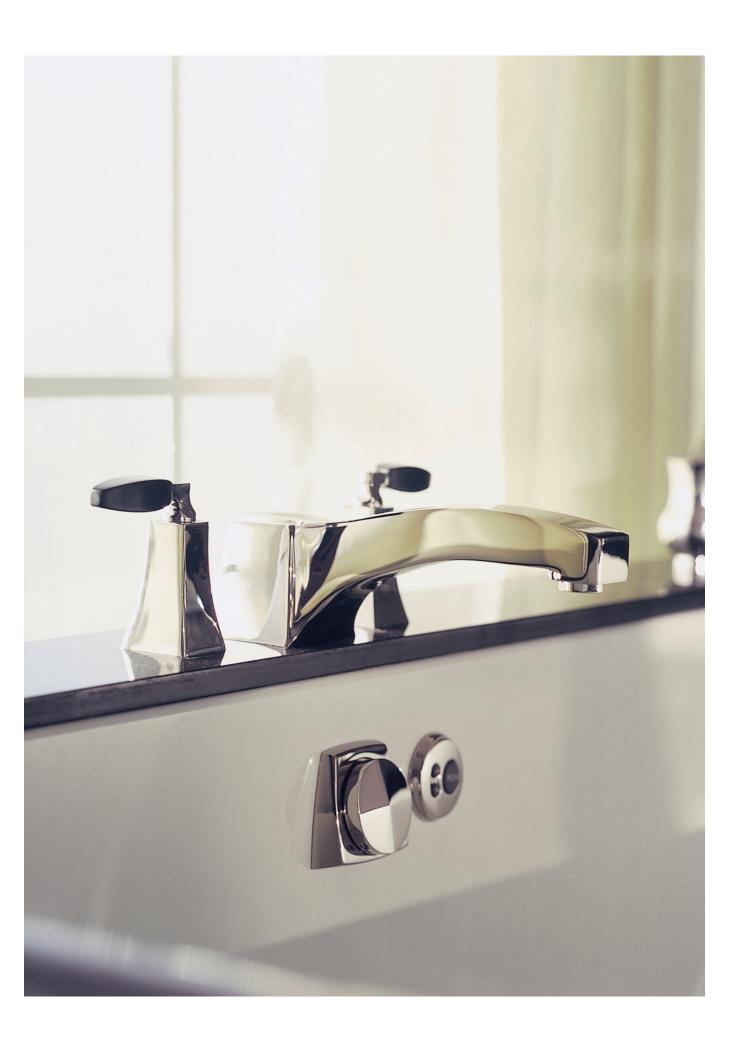

#### **BASIN SET**

P722900-EB/P722900-IV SPREAD: 8" REACH: 5 %6"

# DECK BATH SET

P22903-EB/P22903-IV SPREAD: 8" REACH: 9 ½"