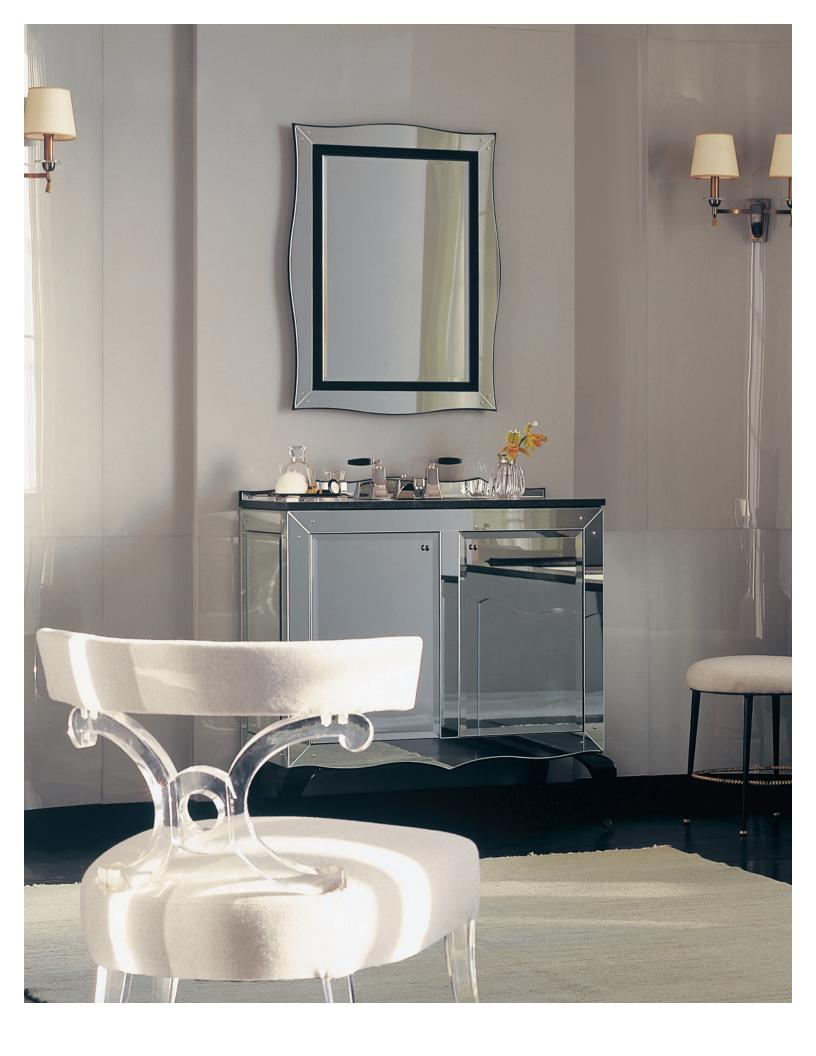

#### MIRRORED VANITY

P73022-00
HEIGHT: 35"
WIDTH: 34"
DEPTH: 20"

#### MIRROR

P73025-00 HEIGHT:

HEIGHT: 32" WIDTH: 24"