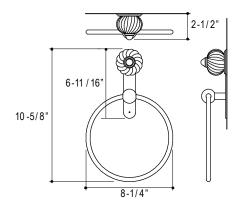

## **FEATURES**

- Brass Construction
- Concealed Mounting

P30803, P30808

| SPECIFIED MODEL |                                                     |                                    |  |
|-----------------|-----------------------------------------------------|------------------------------------|--|
| Model           | Description                                         | Finishes                           |  |
| P30803-00       | Baccarat Towel Ring,<br>Less Crystal Knob           | AD Nickel Silver AG Brushed Nickel |  |
| P30808-00       | Baccarat Toilet Tissue Holder,<br>Less Crystal Knob | AD Nickel Silver AG Brushed Nickel |  |
| Required Acce   | essory                                              | Crystal Color                      |  |
| P22550-00       | Baccarat Crystal Knob, Single (One per Accessory)   | CC Clear CB Cobalt Blue            |  |