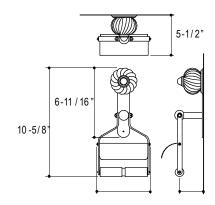

## **FEATURES**

- Brass Construction
- Concealed Mounting

P30803, P30808

| SPECIFIED MODEL |                                                     |                                    |  |
|-----------------|-----------------------------------------------------|------------------------------------|--|
| Model           | Description                                         | Finishes                           |  |
| P30803-00       | Baccarat Towel Ring,<br>Less Crystal Knob           | AD Nickel Silver AG Brushed Nickel |  |
| P30808-00       | Baccarat Toilet Tissue Holder,<br>Less Crystal Knob | AD Nickel Silver AG Brushed Nickel |  |
| Required Acce   | essory                                              | Crystal Color                      |  |
| P22550-00       | Baccarat Crystal Knob, Single (One per Accessory)   | CC Clear CB Cobalt Blue            |  |