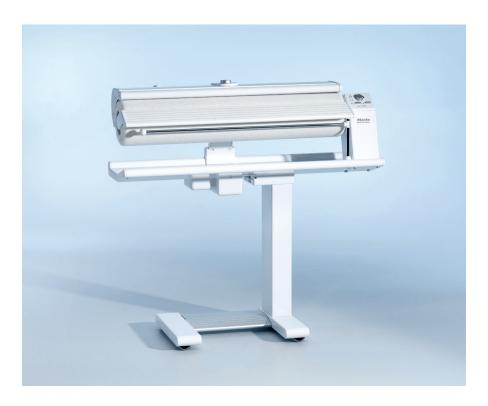

## HM 16-80 Rotary Iron with Steam

The perfect linen processing tool for small business

For a crisp professional finish to linens when throughput matters, the Miele Professional HM 16-80 rotary iron offers the perfect solution. This easy-to-use pressing tool has a wide roller that allows you to press everything from shirts and pants to bed linens and tablecloths, all with an elegant, professional finish.

An electronically controlled roller provides speeds that can adjust to suit the type of laundry being pressed. This iron also offers steam heat and can be conveniently operated through the use of a foot pedal, allowing you to sit while you iron. In addition, the iron has maneuverable rollers for quick and effortless transportation, and folds away neatly for easy storage. Perfect for B&B's, small inns or restaurants/cafés.