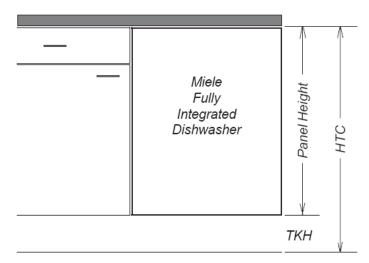

## **Custom Panel Installations**

**Some Miele dishwashers do not come equipped with a front panel**. These dishwashers are designed to accept a custom door panel supplied by the cabinet maker. Miele has a unique panel integration system which allows the dishwasher to align with the surrounding cabinets.

Panel size is determined in the following manner:

| Width:                                              |                                                                                                                                                                              | 23 7/16" (598 mm) in all cases                           |  |
|-----------------------------------------------------|------------------------------------------------------------------------------------------------------------------------------------------------------------------------------|----------------------------------------------------------|--|
| Thickness:                                          |                                                                                                                                                                              | 3/4" (19 mm) in all cases                                |  |
| Height: Determined using the following calculation: |                                                                                                                                                                              |                                                          |  |
|                                                     | Panel Height = HTC - TKH                                                                                                                                                     |                                                          |  |
|                                                     |                                                                                                                                                                              | Height to the underside of countertop<br>Toe-kick height |  |
| Note:                                               | <b>Note:</b> Control panel is along the top edge of the u is not visible when the unit is closed.<br>A handle <b>MUST</b> be located on the front par order to open the unit |                                                          |  |
|                                                     |                                                                                                                                                                              | 24 7/0″ (000 mm)                                         |  |

| <i>Maximum panel height:</i> | 31 7/8" (809 mm)   |
|------------------------------|--------------------|
| <i>Minimum panel height:</i> | 27 3/16" (690 mm)  |
| Maximum panel weight:        | 21 Pounds (9.5 kg) |