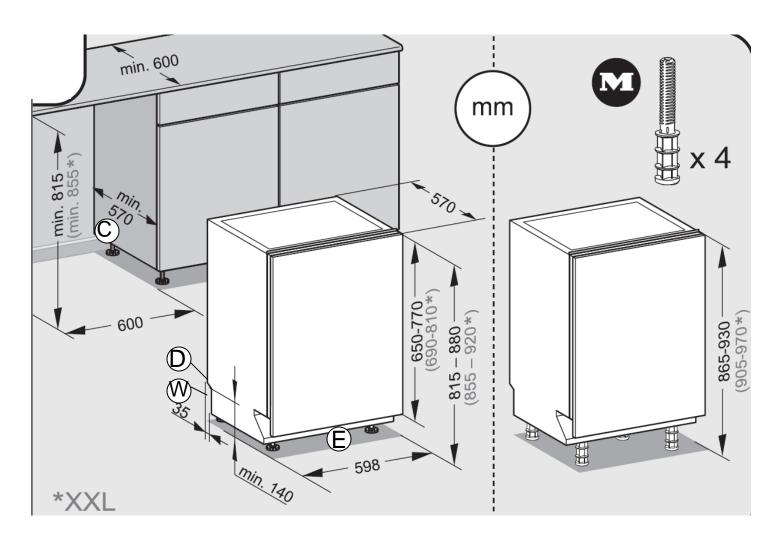

## Location Codes

- C Cutout (34mm x 35mm) for water, drain and electric pass-through. Adjust according to water and drain location.
- D 1.5 meter flexible drain hose connects lower center rear.
- E 1.5 meter 120 Volt 15 Amp 3-wire molded plug power supply connects at front terminal or can be hardwired..
- W 1.5 meter flexible water intake hose with a 3/8" compression fitting nut connects lower center rear.

Notes

 All installations must be done in accordance with local codes

This is a special accessory available to order at extra cost

Product and Cut-out Dimensions Page 3 of 3 G4275 & G5X7X Fully Integrated Series Dishwashers