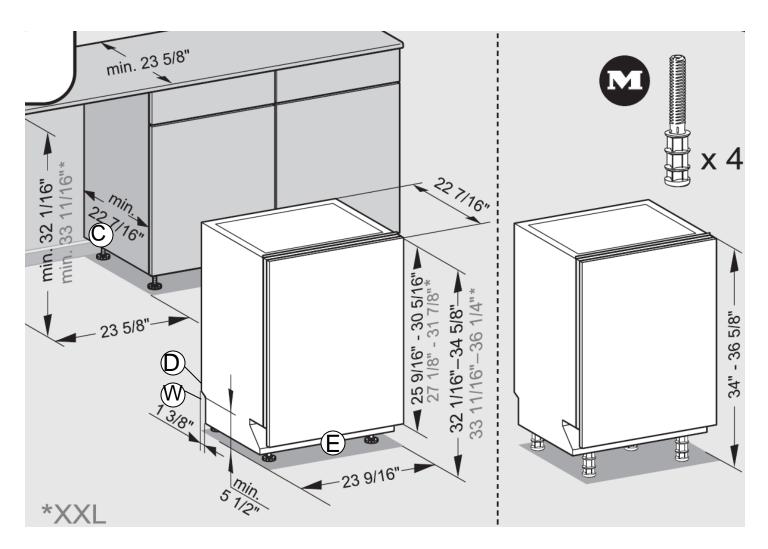

## Location Codes

- C Cutout (1 3/8" x 1 3/4") for water, drain and electric pass-through. Adjust according to water and drain location.
- D 5 foot flexible drain hose connects lower center rear.
- E 5 foot 120 Volt 15 Amp 3-wire molded plug power supply connects front terminal or can be hardwired.
- W 5 foot flexible water intake hose with a 3/8" compression fitting nut connects lower center rear.

Notes

• All installations must be done in accordance with local codes

This is a special accessory available to order at extra cost

Product and Cut-out Dimensions Page 2 of 3 G4275 & G5X7X Fully Integrated Series Dishwashers