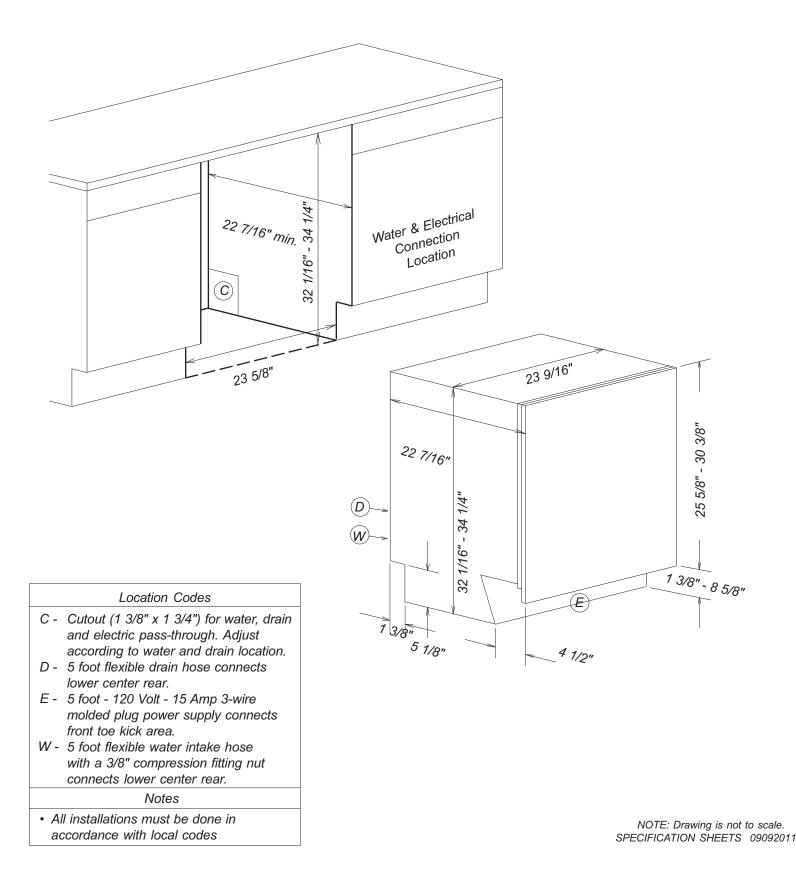

## Product and Cut-out Dimensions G4270SCVi and G5570SCVi ADA Compliant Series Dishwashers Fully Integrated Models