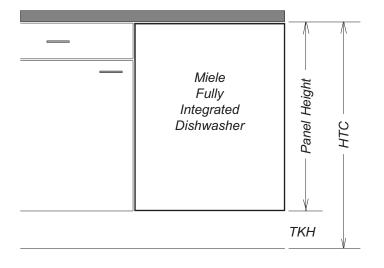

## **Custom Panel Installations**

**Some Miele dishwashers do not come equipped with a front panel**. These dishwashers are designed to accept a custom door panel supplied by the cabinet maker. Miele has a unique panel integration system which allows the dishwasher to align with the surrounding cabinets.

Panel size is determined in the following manner:

| Width:                                              |                                                                                    | 23 7/16" in all ca                                                                                                                                                                | ases    |  |
|-----------------------------------------------------|------------------------------------------------------------------------------------|-----------------------------------------------------------------------------------------------------------------------------------------------------------------------------------|---------|--|
| Thickness:                                          |                                                                                    | 3/4" in all cases                                                                                                                                                                 |         |  |
| Height: Determined using the following calculation: |                                                                                    |                                                                                                                                                                                   |         |  |
|                                                     | Panel Height = HTC - TKH                                                           |                                                                                                                                                                                   |         |  |
|                                                     | <b>HTC</b> = Height to the underside of countertop<br><b>TKH</b> = Toe-kick height |                                                                                                                                                                                   |         |  |
| Note:                                               | is not vi<br>A handi                                                               | Control panel is along the top edge of the unit. It<br>is not visible when the unit is closed.<br>A handle <b>MUST</b> be located on the front panel in<br>order to open the unit |         |  |
| Maximum panel height:                               |                                                                                    |                                                                                                                                                                                   | 30 3/8" |  |

25 5/8"

21Pounds

Minimum panel height:

Maximum panel weight: