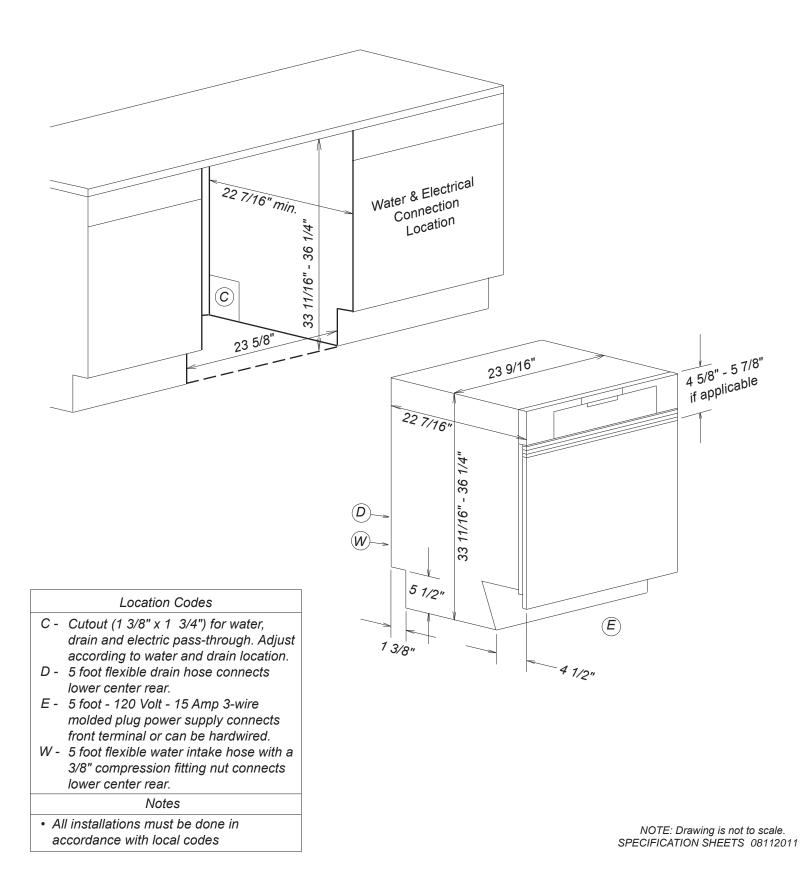

# Product and Cut-out Dimensions G4205 & G5XX5 Series Dishwashers

# **Product and Cut-out Dimensions** G4205 & G5XX5 Series Dishwashers

SPECIFICATION SHEETS 08112011