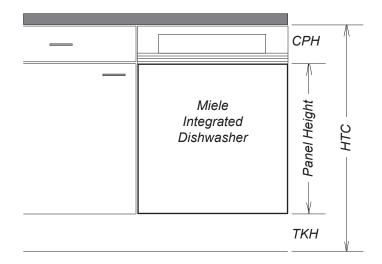

# Front Panel Information G4205 & G5XX5 Integrated Models

Panel size is determined in the following manner:

*Width:* 23 7/16" (598mm) in all cases

Thickness: 3/4" (19 mm) in all cases

Height: Determined using the following calculation:

Panel Height = HTC - CPH - TKH

HTC = Height to the underside of countertop CPH = Control panel height (Note 1) TKH = Toe-kick height

**Note 1:** Control Panel Height is determined by the height of the drawers in the cabinets. This height is adjustable between 4 5/8" and 5 7/8" (116-150mm) with spacer strips provided.

| Maximum panel height: | 27 1/4" (692 mm) |
|-----------------------|------------------|
| Minimum panel height: | 21 1/4" (540 mm) |

Maximum panel weight: White / Black

Stainless Steel

23 Pounds (10.4 kg) 19 Pounds (8.6 kg)