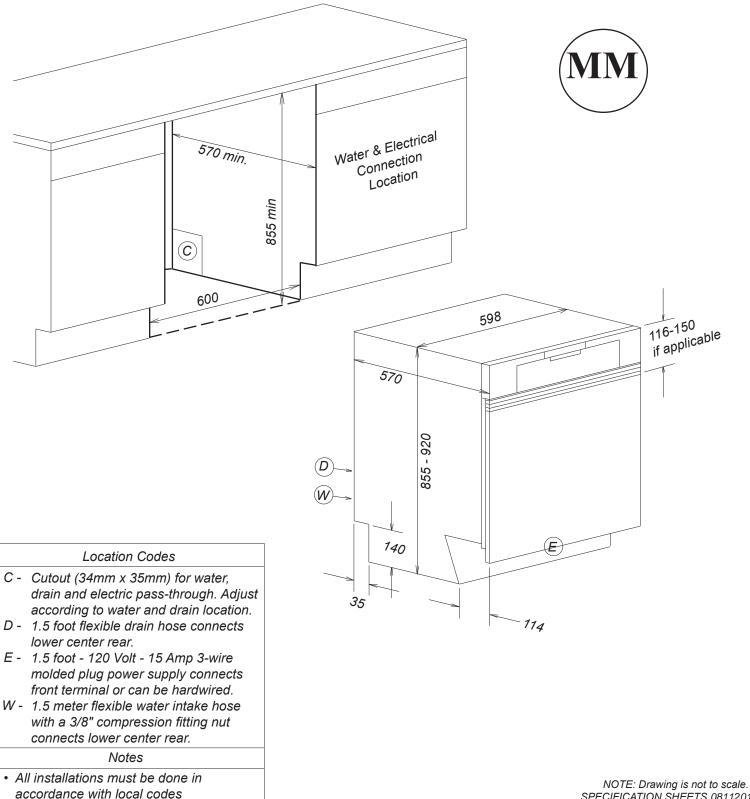

# Product and Cut-out Dimensions G4205 & G5XX5 Series Dishwashers

# **Product and Cut-out Dimensions** G4205 & G5XX5 Series Dishwashers

SPECIFICATION SHEETS 08112011