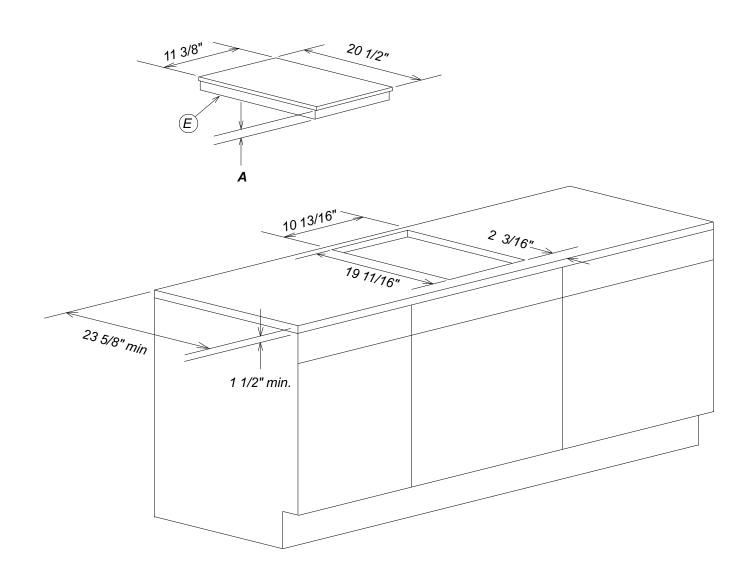

## Product and Cut-out Dimensions CS1X1X Series CombiSet Program Narrow Width units

| Location Codes                                                                    |  |  |
|-----------------------------------------------------------------------------------|--|--|
| E - Power supply connects rear right bottom. Electrical requirements vary by unit |  |  |
| Notes                                                                             |  |  |
| AH' ( H (' ) )                                                                    |  |  |

• All installations must be done in accordance with local codes.

| Depth "A" Details |         |         |
|-------------------|---------|---------|
| Model             | Max "A" | Housing |
| CS1011            | 4 3/16" | 2 1/4"  |
| CS1012            | 4 3/16" | 2 1/4"  |
| CS1112            | 3 5/8"  | 2 1/4"  |
| CS1212            | 4 7/16" | 3 1/8"  |
| CS1312            | 6 3/4"  | 4"      |
| CS1411            | 10 3/4" | 8"      |