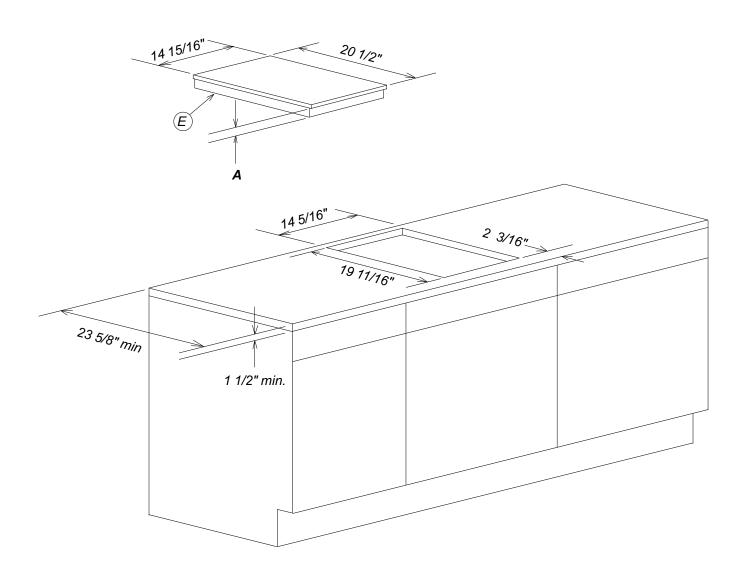

## Product and Cut-out Dimensions CS1X2X Series CombiSet Program Standard Width units

| Location Codes                                                                    |  |  |  |  |
|-----------------------------------------------------------------------------------|--|--|--|--|
| E - Power supply connects rear right bottom. Electrical requirements vary by unit |  |  |  |  |
| Notes                                                                             |  |  |  |  |
| All installations must be done in                                                 |  |  |  |  |

| • | All instal | lations n | าust b | e d | one  | in |
|---|------------|-----------|--------|-----|------|----|
|   | accordai   | nce with  | local  | coc | les. |    |

| Depth "A" Details |         |          |  |  |  |
|-------------------|---------|----------|--|--|--|
| Model             | Max "A" | Housing  |  |  |  |
| CS1028            | 5 5/16" | 2 1/4"   |  |  |  |
| CS1122            | 3 5/8"  | 2 1/4"   |  |  |  |
| CS1221            | 4 7/16" | 3 1/8"   |  |  |  |
| CS1223            | NA      | NA       |  |  |  |
| CS1322            | 6 3/4"  | 4"       |  |  |  |
| CS1326            | 4 3/16" | 2 11/16" |  |  |  |
| CS1421            | NA      | NA       |  |  |  |