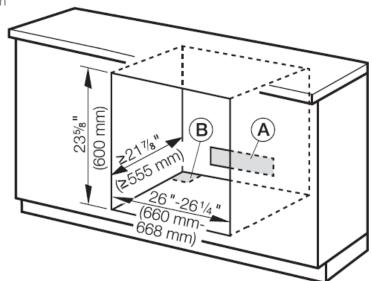

## Product and Cut-out Dimensions 70 cm Single Oven H 4784 BP H 4786 BP

Page 2 of 2

When installed under a cooktop regard the installation instructions and dimensions of the cooktop

**A** - Vent cut-out (min. 24" <sup>2</sup> / 150 cm <sup>2</sup>) possible at rear **or** platform of cabinet

## **Location Codes**

B – Cut-out for power cord (min. 4"  $^2$  / 10 cm  $^2$ )

C – 7.2 foot (2.2 m) power cord with a NEMA 14-30 P molded plug ready for connection to a:

120/240 V, 20 A, 60 Hz power supply.

120/208 V, 20 A, 60 Hz power supply.

## **Notes**

All installations must be done in accordance with local codes.

Note: Drawing is not to scale Specification Sheets OJS 09262011