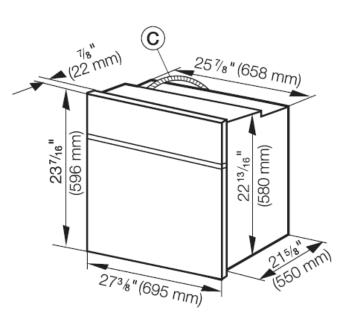

Product and Cut-out Dimensions 70 cm Single Oven H 4784 BP

H 4786 BP

**A** - Vent cut-out (min. 24" <sup>2</sup> / 150 cm <sup>2</sup>) possible at rear **or** platform of cabinet

## **Location Codes**

B – Cut-out for power cord (min. 4"  $^2$  / 10 cm  $^2$ )

C – 7.2 foot (2.2 m) power cord with a NEMA 14-30 P molded plug ready for connection to a:

120/240 V, 20 A, 60 Hz power supply. or

120/208 V, 20 A, 60 Hz power supply.

Height to base of oven Locate 30" - 33" from floor Based on user height of 5'6" to 5'10" **Notes** 

All installations must be done in accordance with local codes.

Note: Drawing is not to scale Specification Sheets OJS 09262011