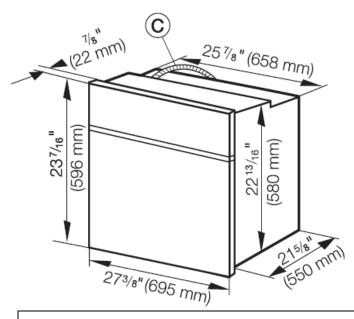

Product and Cut-out Dimensions 70 cm Single Oven H 4784 BP

H 4786 BP

**A** - Vent cut-out (min. 24" <sup>2</sup> / 150 cm <sup>2</sup>) possible at rear **or** platform of cabinet

## **Location Codes**

B – Cut-out for power cord (min. 4"  $^2$  / 10 cm  $^2$ )

C – 7.2 foot (2.2 m) power cord with a NEMA 14-30 P molded plug ready for connection to a:

120/240 V, 20 A, 60 Hz power supply. or

120/208 V, 20 A, 60 Hz power supply.

Height to base of oven Locate 30" - 33" from floor Based on user height of 5'6" to 5'10" **Notes** 

All installations must be done in accordance with local codes.

Note: Drawing is not to scale Specification Sheets OJS 09262011