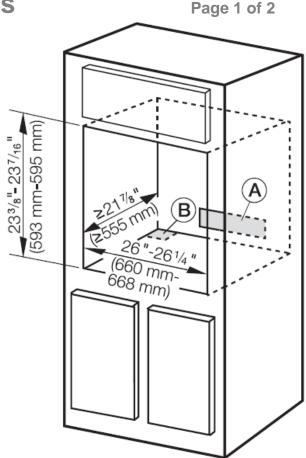

## Product and Cut-out Dimensions 70 cm Single Oven H 4784 BP H 4786 BP

Page 2 of 2

When installed under a cooktop regard the installation instructions and dimensions of the cooktop

**A** - Vent cut-out (min. 24" <sup>2</sup> / 150 cm <sup>2</sup>) possible at rear **or** platform of cabinet

## **Location Codes**

B – Cut-out for power cord (min. 4"  $^2$  / 10 cm  $^2$ )

C – 7.2 foot (2.2 m) power cord with a NEMA 14-30 P molded plug ready for connection to a:

120/240 V, 20 A, 60 Hz power supply.

120/208 V, 20 A, 60 Hz power supply.

## **Notes**

All installations must be done in accordance with local codes.

Note: Drawing is not to scale Specification Sheets OJS 09262011