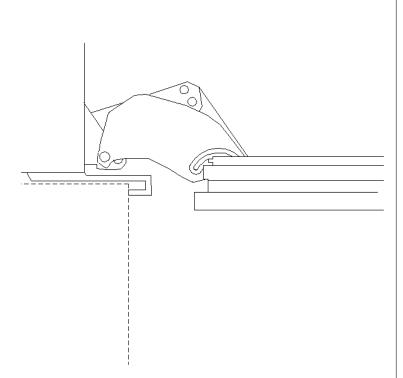

## **Hinging Details**

115° Door

Door Swing

Door Swing

**NOTE**: Additional space needed depending on the thickness of front panels and handle used.

Freezer units cannot be stop pinned at 90°

**NOTE**: Additional space needed depending on the thickness of front panels and handle used.

Freezer units cannot be stop pinned at 90°

NOTE: Drawing is not to scale. SPECIFICATION SHEETS 150209