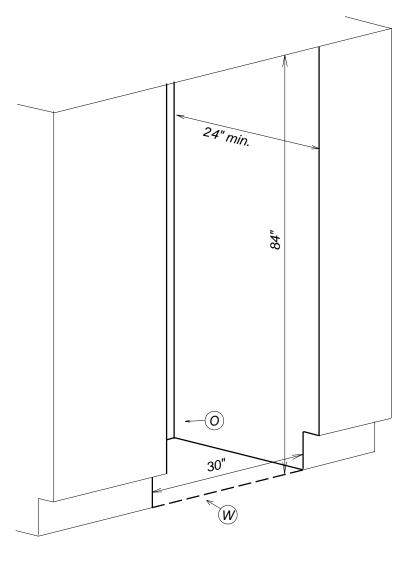

### Location Codes

- E 5 foot 120 Volt 15 Amp 3-wire molded plug power supply connects lower left rear.
- O Standard NEMA 5-15 Outlet locate less than 9" above finished floor
- W 1/4" flexible water line tape to floor

#### Notes

• All Installations must be done in accordance with local codes

NOTE: Drawing is not to scale. SPECIFICATION SHEETS 150209