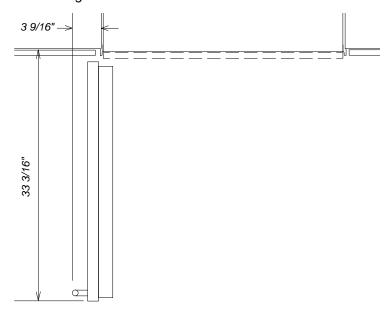

# **Top View F1811SF / F1801SF**

### Location Codes

- E 5 foot 120 Volt 15 Amp 3-wire molded plug power supply connects lower left rear.
- O Standard NEMA 5-15 Outlet locate less than 9" above finished floor
- W 1/4" flexible water line tape to floor