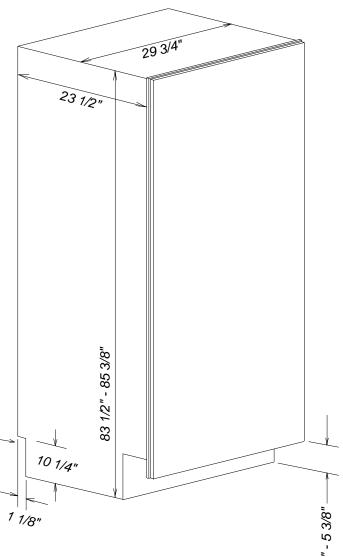

## **Product and Cut-out Dimensions** F1811SF / F1801SF

(E)

#### Notes

• All Installations must be done in accordance with local codes

NOTE: Drawing is not to scale. SPECIFICATION SHEETS 150209