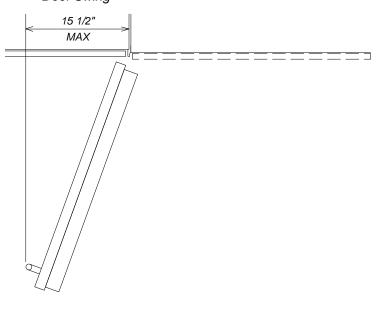

## **Hinging Details**

115° Door

Door Swing

Door Swing

**NOTE**: Additional space needed depending on the thickness of front panels and handle used.

Freezer units cannot be stop pinned at 90°

**NOTE**: Additional space needed depending on the thickness of front panels and handle used.

Freezer units cannot be stop pinned at 90°

NOTE: Drawing is not to scale. SPECIFICATION SHEETS 150209