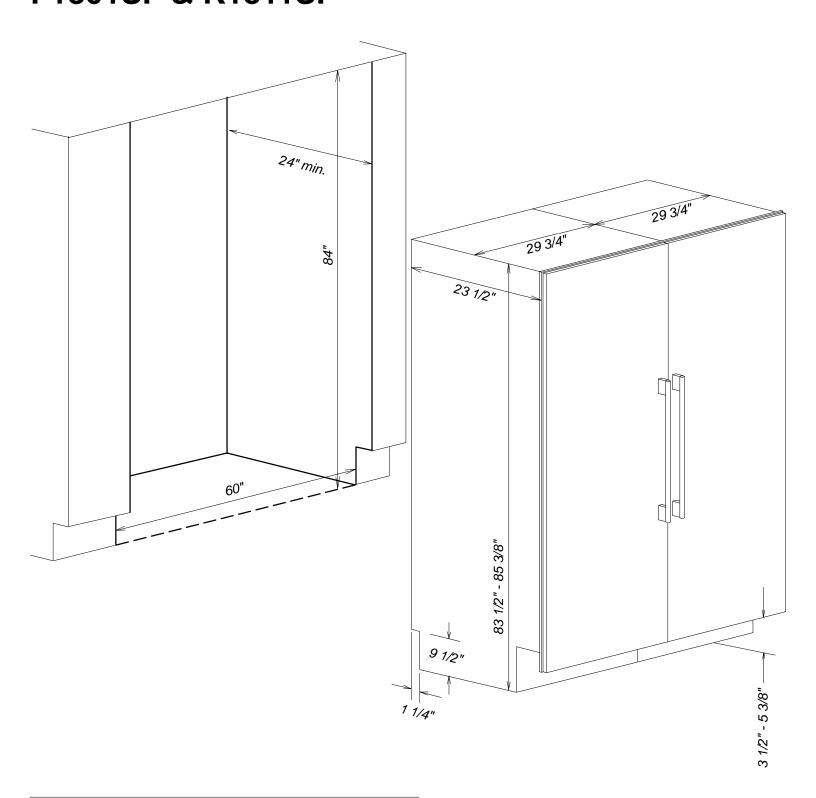

## Product and Cut-out Dimensions 60" Side by Side Combination F1811SF & K1801SF

## Product and Cut-out Dimensions 60" Side by Side Combination F1801SF & K1811SF