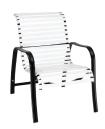

DINING CHAIR

**SP** 27370

H: 36" W: 25" D: 30" Seat Ht: 16.5" Arm Ht: 22.75" (Stackable)

**SWIVEL ROCKER** 

SP 27900

H: 34" W: 24.75" D: 31"
Seat Ht: 16.5" Arm Ht: 22.5"

**ADJUSTABLE CHAISE** 

White