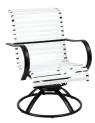

DINING CHAIR

**SP** 27370

H: 36" W: 25" D: 30" Seat Ht: 16.5" Arm Ht: 22.75" (Stackable)

**SWIVEL ROCKER** 

SP 27900

H: 34" W: 24.75" D: 31"
Seat Ht: 16.5" Arm Ht: 22.5"

**ADJUSTABLE CHAISE** 

White