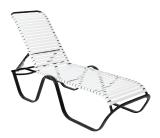

## Fiesta

Our Fiesta strap collection is the ideal choice when it comes to strength and durability, especially for pool environments. Fiesta is available in all frame finishes and four strap colors (custom strap colors are available). This strap collection is stackable and easy to maintain. Photographed below are the Adjustable Chaises in White.

SP 27202

**H:** N/A **W:** 27.5" **L:** 81" **Seat Ht:** 15" **Arm Ht:** N/A (Stackable)