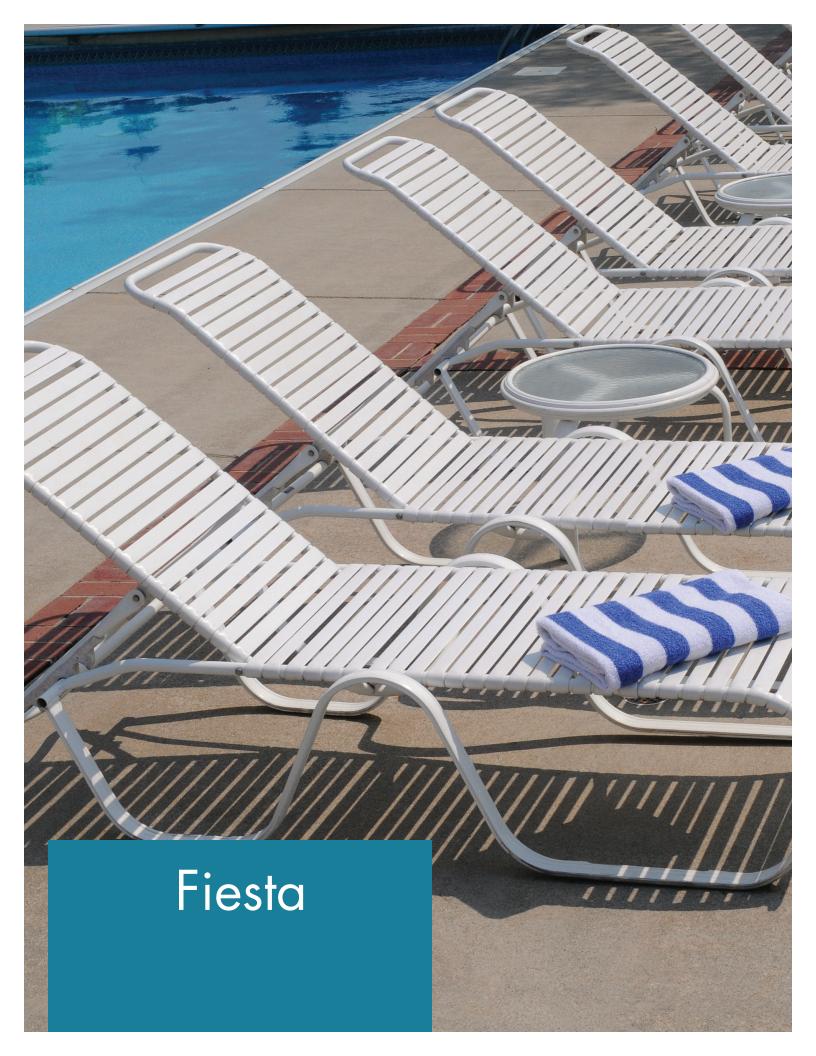

## Fiesta

Our Fiesta strap collection is the ideal choice when it comes to strength and durability, especially for pool environments. Fiesta is available in all frame finishes and four strap colors (custom strap colors are available). This strap collection is stackable and easy to maintain. Photographed below are the Adjustable Chaises in White.