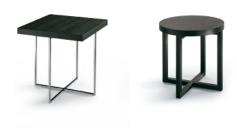

## **Yard**

#### design Paolo Piva 2003

Seat of round and square coffee tables, designed by Paolo Piva, with frame in chromed metal or in wood. Wooden tops. Examples of original design for living room full of personality.

#### Technical characteristics and finishes:

Structure and top in wood, finishing wenge, walnut c. and spessart oak.

Structure in chromed metal.

Top finishing: mat lacquered 28 colours, glossy lacquered 28 colours, wenge, walnut c.,spessart oak and hide.